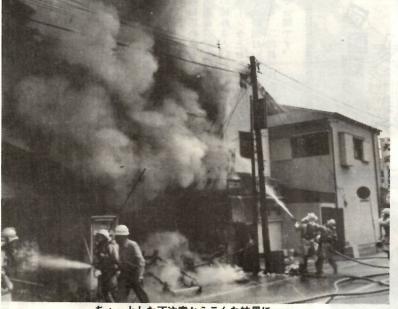

家庭、職場の再点検を

災防止のため、 り災世帯八十九世帯、 までで五人という数に なり、とりわけ昨年は、 このうち炎上した火災は二十九件で、 今年に入って、 家庭、 すでに百五件 職場の再点検をい なっています。 損害額は三億四千八百三十万にも 死者一人であったものが、 の火災 が発生 全焼棟は三十五棟、 一人ひとりが、火 たしましょう。 U ていま 五月 す。

昭和54年6月1日号

50 th

史已

地元、自治会代表など多数のかたが出席 ってない"異例の事態"を生じています。 した。 しました。悲しみと火災のないまち べ)神社で「火災よけ祈願祭」を行いま 月二十一日大手町一丁目の長壁(おさか 加えて、火災による犠牲者がすでに五人 (昨年は一年間で一人)を数えており、か 当日は藤井市長、市議会、消防関係者、 このため県消防協会前橋支部では、五

予防の方法も、

昔とはかなり違っ

ども同じです。したがって、火災

てきています。

れる事故例です。煙のひろがりの めて煙のおそろしさを痛感させら 酸化炭素中毒による窒息死で、改 また、焼死原因は、いずれも

あるいは大切な物を取りに引き返 して、尊い命を失う事故例が後を 速度は意外に速いものです。 住宅では、子供や老人を助けに、 ことです。 トは、次の四つのことを実行する

①火を使う場所は安全であるこ

今年に入ってから急増した火災発生に