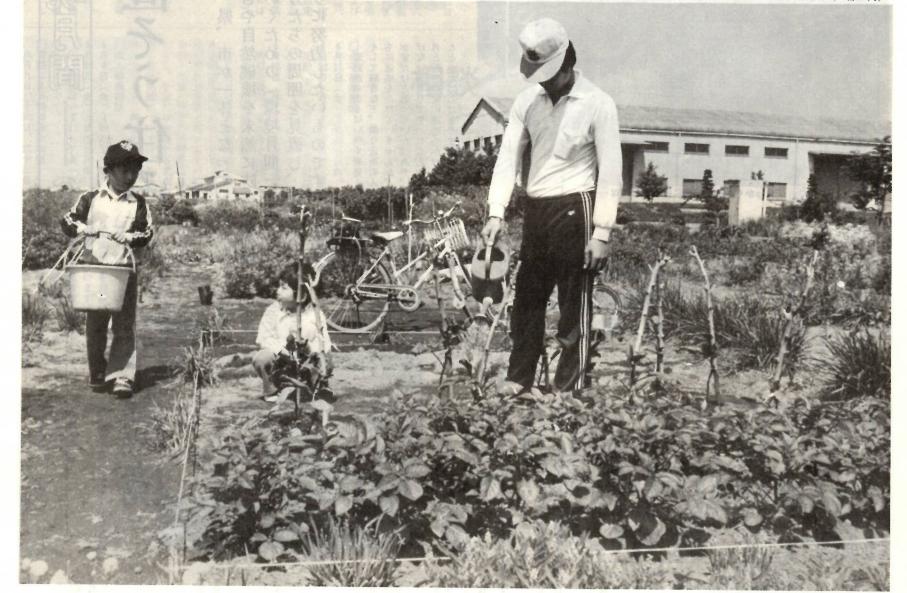

0

とじて保存しておいてください いつかまた お役にたつことと思います

0

土に親しむ

昭和154年(1979年) 第669号 発行・前橋市役所 前橋市大手町二丁目11-1 ・電話24局1111/編集・総務部広聴文書課/毎月1日・15日/昭和35年7月14日第3種郵便物認可(1部17円)

に続く大地。その果てにそびえる赤城、榛名、 子持、小野子の山々。そして市街地のビルが 空は限りなく広く青い。足もとから這うよう 桑原の上にわずかにのぞいて見える、ここ富 いる。ねぎ坊主に蜂がとまっている昼 馬鈴しょの小さな白い花に初夏の風が揺れて 市民菜園

キャンプ・野外活動講習会

では限りなく広く青い。足もとから這うよう できれの姿が目だつ。乾いた土を堀りかえ でいるという、三俣町の知人満さん(四 でいるという、三俣町の知人満さん(四 で、るという、三俣町の知人満さん(四 で、るという、三俣町の知人満さん(四 で、るという、三俣町の知人満さん(四

市民菜園ができたときから、野菜作りには市民菜園ができたときから、野菜作りには、「家から少し違いんですが、なり、うちに、かどの中は新鮮な色どりでいっぱいっちに、かどの中は新鮮な色どりでいっぱいっちに、かどの中は新鮮な色どりでいっぱいいたる。隣りの菜園では、茄子の苗に水をやたなる。隣りの菜園では、茄子の苗に水をやたなる。隣りの菜園では、茄子の苗に水をやたなる。、