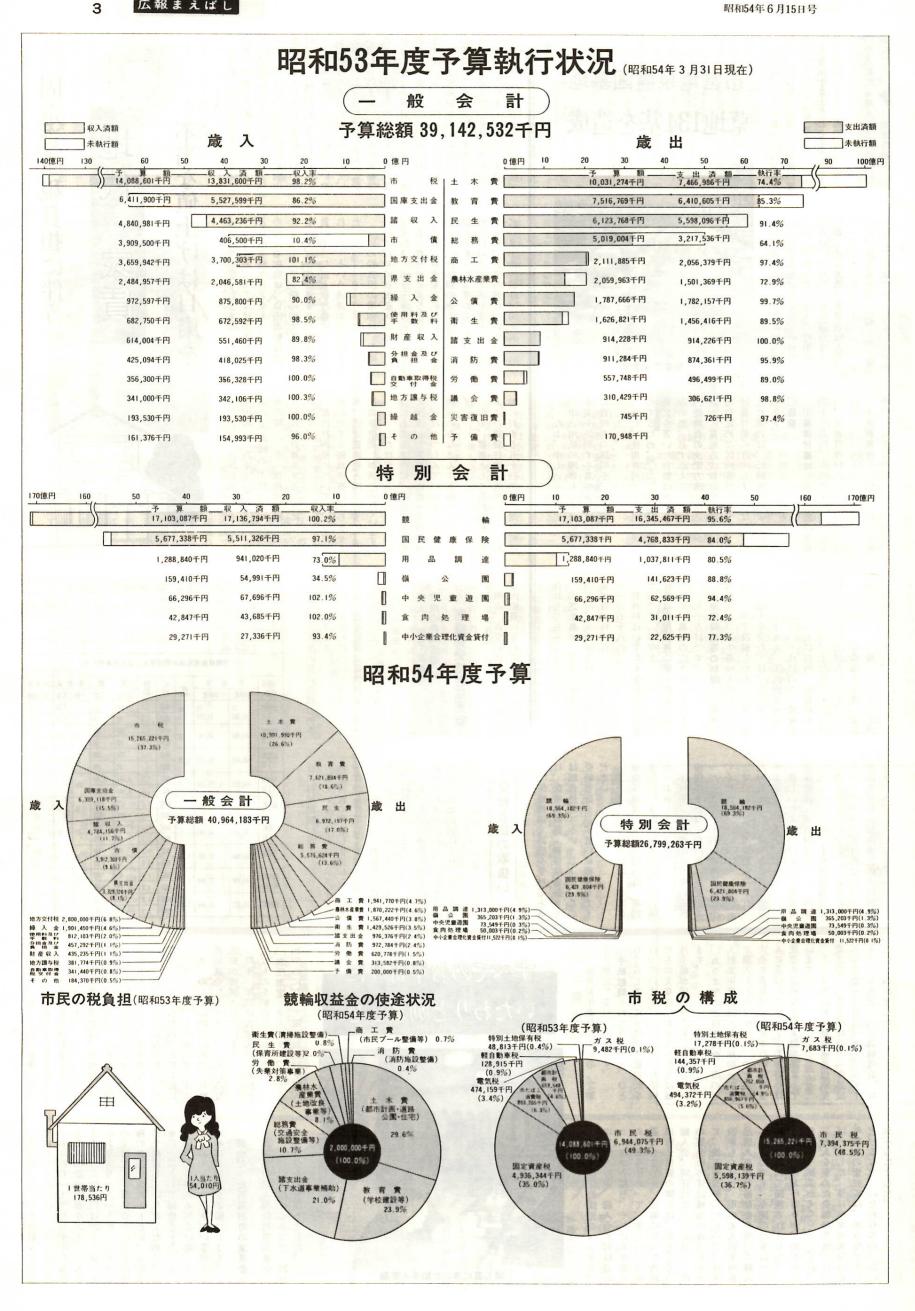

### 

市有財産の状況 証券その他の権利 931,212千円 地 券口 3,828,887m 5,050,325千円 建物 525,510㎡ 両 456台 FF LLLL 水と緑の美しい国道17号線厩橋 (うまやばし) 付近

がありますが、執行状況はそれぞ れグラフのとおりです。 計では、競輪、 況はグラフのとおりです。 額に対し八二・○評という状況で 八千百九十七万七千円で、予算総歳出では、支出済額三百二十億 個々の費目別の歳入・歳出の状 国民健康保険など 特別会

五十四年度予算は一般会計で四五十四年度予算は一般会計で四 別会計で二百六十七億九千九百二 十六万三千円、企業会計で六十七

となり、税負担の二・八倍のお一世帯当たり…四九六、○二八円一人当たり…一五○、○五八円

となり、税負担の二・八倍の一世帯当たり…四九六、○二八

十一万二千円となっています。 証券その他の権利が九億三千百二

め、度月の足程夏

度短縮し、

温度も摂氏二十八

季冷房使用は、例年より一か

りました。市庁舎

年度予算の概要

りでみると

53年度予算執行状況

で、収入率は三月末現在で八五・ 万二千円、これに対し収入済額は 額で三百九十一億四千二百五十三 三百三十五億四千六十五万三千円 五十三年度一般会計予算は、 円となり、五十三年度に比べると 二三・九哲の伸び率になっていま 百四十五億三千四百四十三万五千

ここでは省略します。 日付け広報紙に掲載しましたので、 歳出予算の詳細内容は、

四月一

民の税負担

のとおりです。 五十三年度の市民の税負担は次 一世帯当たり…一七八、五三六円一人当たり……五四、〇一〇円

のお金を一人当たり、一世帯当た これに対し、市民に使われる市 五十四年三月三十一日現在の市有財産は土地が三、八二八、八八七平方が、車両が四百五十六台、基平方が、車両が四百五十六台、基本が五十億五千四年三月三十一日現在の市

その他です。 市 借入先は郵政省、 有財産の状況

大蔵省、 銀行、

市債 の状況

万八千円(五・六智)となってい 哲)、衛生債六億八千八百七十二 千三百五十一万三千円(三七·四 八智)、次いで教育債四十六億二 七億八千六十三万五千円(四六・ 市債は土木債が最も大きく五十 人口 260,850人 世帯数78,912世帯

昭和54年3月31日現在

/男 127,169人 女 133,681人

的に行うことにな ば、全体では大変 節約運動。を積極 努めるため が電 ギー消費の節約に な量になります。 るエネルギーを少 で、毎日使ってい しでも節約できれ とした工夫や知恵 りひとりがちょっ のです。私たちひと めに心がけたいも をムダなく使うた なエネルギー資源 す。限りある大切 には限りがありま 市では、エネル