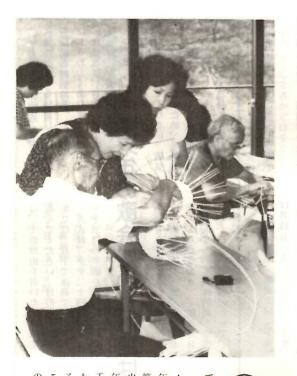

午前6時。、広瀬川畔、の清掃がはじまる。「町内にこん な、いい川があるんだから、みんなできれいにしなくちゃあ」 と下池勇吉さん(88歳)は語る。毎月第3日曜日、城東町二 丁目長寿会、広瀬川公園愛護会、自治会のみなさんが植込み の雑草取りやごみ集めに精を出す。若い人もお年寄りもいっ しょになって、朝のひとときを過ごす。やがて柳の葉に陽がさ しはじめる

きがいを求めるお年寄りの生活や、ほつ秘けつです。余暇の利用に生ないらは、心の健康と体の健康をない、学び、そして奉仕――。 す。これは、ある美しい心を訪わ の記録のひとコマです これは、ある日あ たわり合 のふれ合いを紹介しまを訪ねて、お年寄りとり合いの中に日々を送 る場所 C