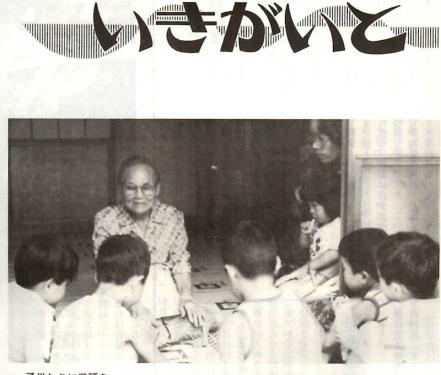

## 友愛訪問

午前11時すぎ。日吉町三丁目の滝沢菊重さん(75歳)は、 近くに住む足の不自由な栗原勝蔵さん(86歳)を訪ねる。世 間話をしながら、栗原さんの髪を刈る。さっぱりした頭を なでながら、2人は竹馬の友のように笑う。「2日に1度は やって来るんですよ、お互い年寄りどうしだからね」と滝沢 さん。同時代の苦労を共に過ごした友情が、あたため合う心 にかよう。

> いからいいね」「トランポリンは器がある。「この自転車は倒れな 自転車などの機能回復のための機 を、お風呂でいやすのも健康法の 繰り返している。ひと汗かいた体 ここには、平均台、トランポリン、 訓練をしているグループがいる。 いおもいに楽しみながら、運動を 供用だから危なくないよ」おも -レーニングルームでは、足腰の午後一時。老人福祉センターの とう