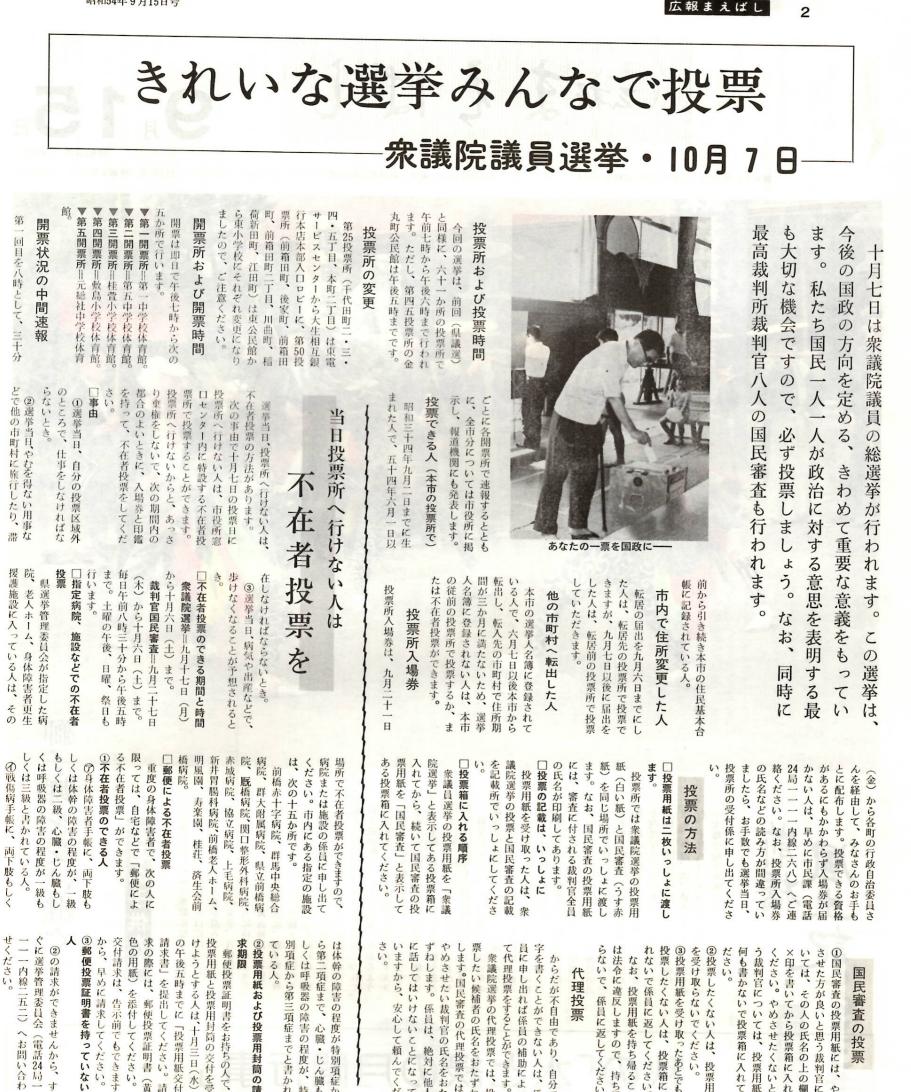

## 敬老の日を迎えて

昭和54年9月15日号

の合った友達になる。 ころ、お年寄りたちはすっかり気 るのだという。丸かどができ上る 千本木ていさん(七十歳)は、カーキとっても何かやりたくてね」と出ていたので申し込んだのですよ、 **籐手芸を学んでいる。「広報紙に** 年寄りが"趣味のクラブ活動" 手芸を学ぶ -の第三クラブ室。約二十人のお 午前十時すぎ。 老人福祉センタ 丸 E で

広瀬川畔をきれいに