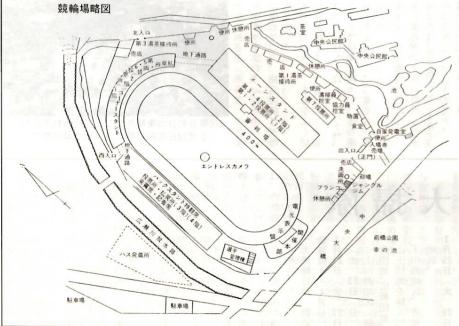

運営の方法も含めたその年度の最 高水準を演出します。ファンは

ことができます。

このため、施設はもとよりいろ

コンクリート三階建)コーナース □観覧席=メーンスタンド(鉄筋 □競走路=一周四百比。

□駐車場=九千四百二台分。 別観覧席)三千三百二十三人。 八百四十三人③バックスタンド(特 六人②コーナースタンド一万四千 ①メーンスタンド八千六百三十 タンド(鉄筋コンクリート二階建) バックスタンド(鉄骨四階建)。 □**収容人員**=二万八千六百二人。