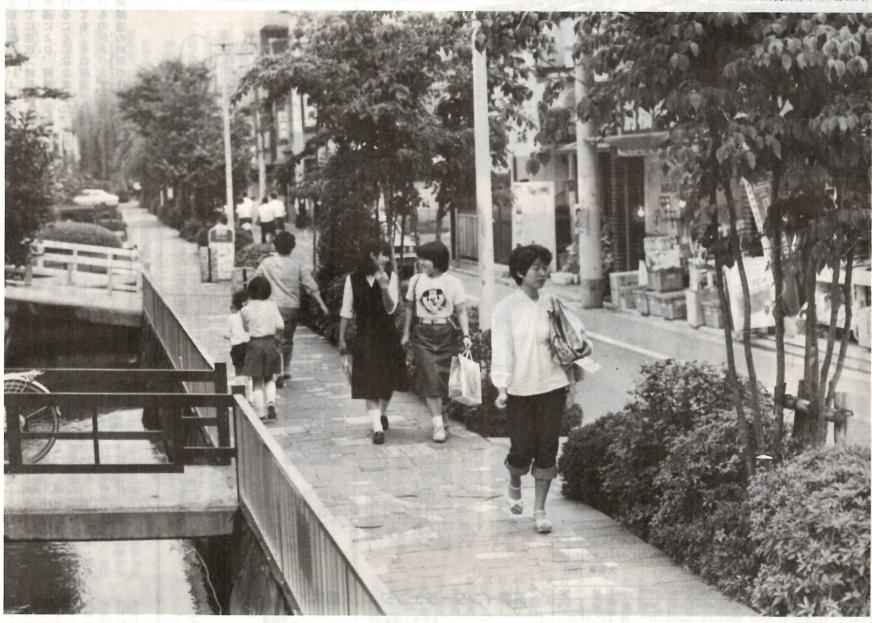

### 十一年に施工。中央アーケード通りか十一年に施工。中央アーケード通りかい計画」の一つとして、昭和五十、五を中心とした「水と緑のシンボルゾーを中心とした「水と緑のシンボルゾー つなぎ石」が、この遊歩道西側入口のとり。往時をしのばせる利根の渡しの「船 道とともに、市中央部の都市的な美観 ら県道前橋赤城線に至る全長約四百紀、 快適性をきわだたせている。

あるいい道だ。って、なんとなくくつろげるふんい気の質物客でにぎわう中心繁華街との間にあ

せせらぎは、親しさに満ちた明るいさざ人びとの足どりを軽やかにし、馬場川の石だたみのシックなモザイク模様は、 込みも、いずれおとらずつややかな葉の どのさまざまな街路樹が枝を広げ、 ナギ・ハナミズキ・リョウブ・カツラな

年前までここを流れていた利根川のなご 長く馬場川の名で親しまれてきた。だった。馬場に沿った風呂川の流れは、たの造りは、前橋城下の馬場 めきに重なり合う。 馬場川南岸の土手の高みは、四・五百