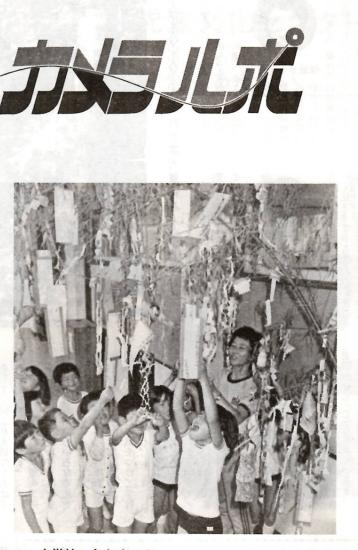

### 小学校の七夕まつり

学級ごとにつくって廊下に立てられた七夕かざりには、「クワ ガタがたくさんふえますように」「アタマがよくなるように」「字 がうまくなりますように」など、みんなの願いごとを書いた短ざ くがいっぱいです。全校児童が体育館に集まって七夕まつりをし ました。校長先生は、おひな祭りや、5月5日のお節句などのお 話をし、演劇部の友達は、七夕の伝説を、きれいな影絵にして見 せてくれました。(7月11日・細井小)