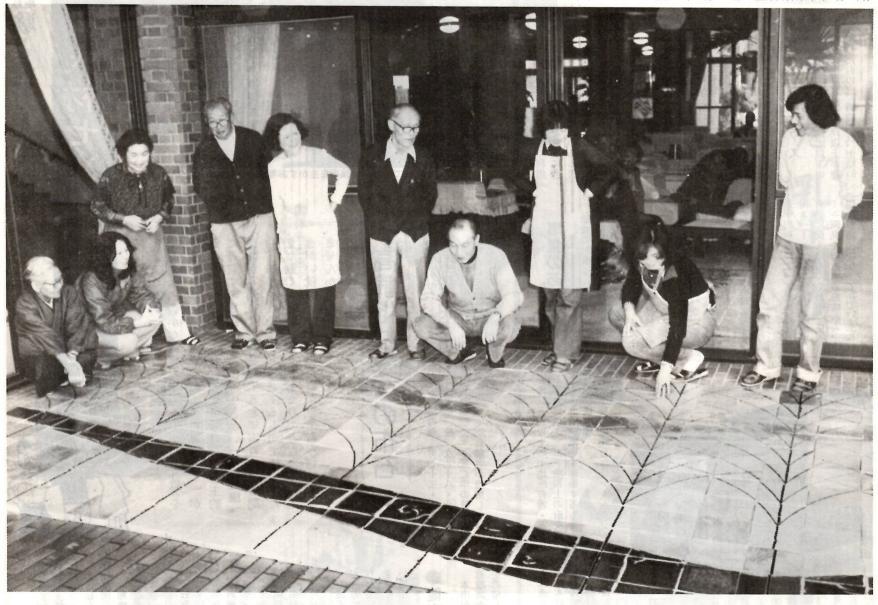

### ったところへ、この陶壁画制作の話はとすっかりなごやかな人間関係ができ上がやる週一回の充実したクラブ活動から、 びこんできた。 退職後の経験豊かな男性も、七宝焼きを の時間にゆとりのある主婦が多い中に、 愛好者が集まったのは去年の四月。昼間 の呼びかけで、二十五人ほどの焼き物の 教えている若い女性もいる。陶芸実技を た作品が現実に姿を現した。 き物の大壁画。焼きあげた陶板三百六十 市庁舎十二階の、ゆったりとしたふれ りっぱな窯を備える老人福祉センター 近く完成する市役所新庁舎を飾る、 できた!みんなで取り組んだ初めての つを並べると、心に描いてい

の陶板が見せる微妙な表情の違いは、焼い。胸おどる窯出し。その度に一つ一つけない。胸おどる窯出し。その度に一つ一つけない、焼き――本焼きの一とおりの仕事はけ、焼き――本焼きの一とおりの仕事は

家の援助と励ましも大きな力になった。 二月から精力的な制作が始まった。篤志緑」をテーマにした原画が描かれ、この

土こね、型どり、乾燥、素焼き、絵つ

さっそく、講師の先生によって、 りに自分たちも陶芸で参加できる……。 合いの場となる市民ロビー。その壁画作