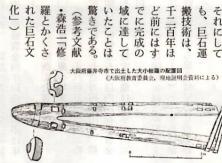

## 市民芸術文化祭

埋むれた

歴史を訪ねて

古墳あれこれは

9月20日

には、

重さ数十少を超すものもあ

古墳の石室に使用された石の中 巨石を使用した後二子古墳(2)

邦楽発表会のステージ

運搬したのだろうか。

る。これら巨石はどのようにして

図に見るように、木が二またに分 かれる部分を利用して造ったもの 発見され、大きな話題となった。 (しゅら)」という木製のソリが 昭和五十三年大阪府の藤井寺市 石材運搬用とみられる「修羅

民会館小ホール、午後1時

市民のうた

歌詞募集

11月29日印=「演劇発表会」、 県民会館大ホール、午後1時 11月22日印=「吟剣詩舞道発表会」

県

かなり大きい

リ道)の上を運ぶと、三百人で三 六十珍の間隔で枕木状に並べたソ 五珍ほど動いたという。さらに、 にじかに置いた場合、三百人ほど 験がなされた。重さ十四小(修羅 十五秒間に四十一
が動いたという。 木馬(きんま)道(丸太を五十~ の人がいっせいに引いて、一声十 実験である。コロも使わず、地上 載せて、実際に人力で引いてみた の重さと合わせて十八い)の石を

大きい方は長さが八・八がもあり る穴も数か所にあけられている。 で、綱を入れて引いたと考えられ 大小二個体の修羅が発見されたが、

の木ゾリを復元し、巨石の運搬実 この発見を契機に、実物と同寸

二本の綱で三十六人の人でも小走 を並べ、コロを使って動かすと、

めるといった作業に、巨石運搬そ ず道造りから始まったろう。木を の間に修羅を動かす道があったわ ソリ道を造ったり、コロを使用す りのスピードで動くという。 のものよりも多くの労力を要した きり、株を掘り起こし、地面を固 けでもない。巨石運搬作業は、 わけではない。数は以上離れたと も記したように、手ごろな石が常 ることがわかった。しかし、前回 れば、かなりの巨石でも運搬でき ころから運んだことであろう。こ に古墳構築予定地の近くにあった これらの実験から、修羅を用い ま

また。アスファルトの道へ、 道板 ろう。市内にある巨石使用の石室

でに完成の ど前にはす 千二百年ほ 搬技術は、 も、巨石運 それにして れている。 の上に築か も、このような多くの人の労力