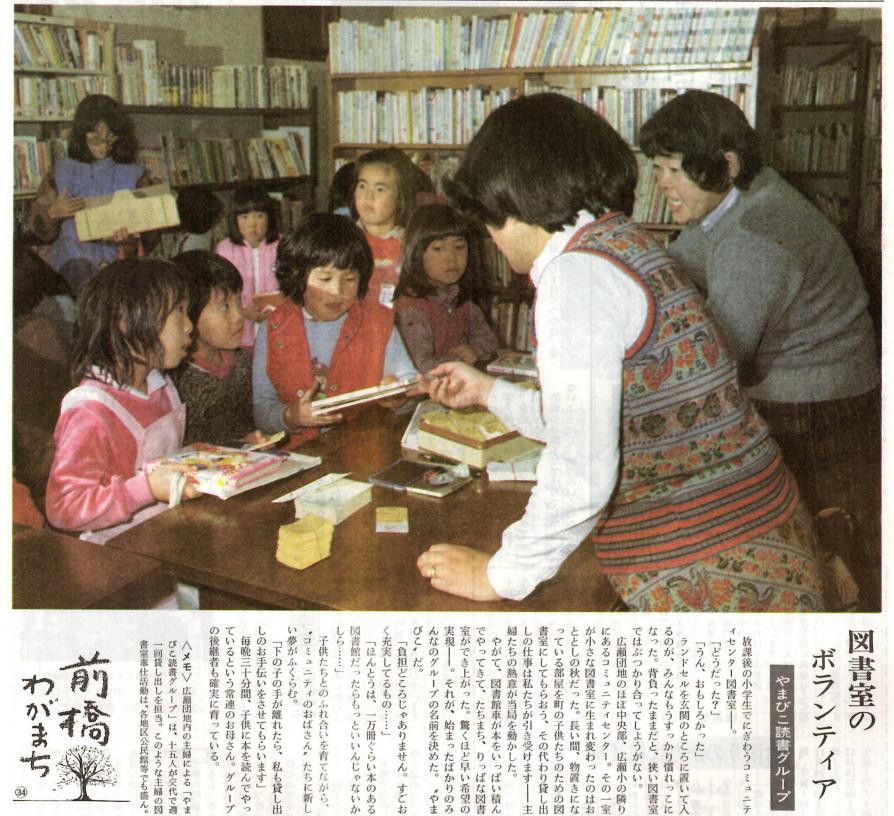

## 図書室の ボランティア

「うん、おもしろかった」

ではぶつかり合ってしようがない。なった。背負ったままだと、狭い図書室なった。背負ったままだと、狭い図書室ランドセルを玄関のところに置いて入

広瀬団地のほぼ中央部、広瀬小の隣り

「自分で搬入してください。
「し尿収集 マ年始は1月4日別から平常どおり行います。
「公衆便所年末、年始に公衆便所を使用する場合は、清潔の保持に努め、異りた。」

「下の子の手が離れたら、私も貸し出

一回貸し出しを担当。このような主婦の図びと読書グループ」は、十五人が交代で週びと読書グループ」は、十五人が交代で週

青室奉仕活動は、各地区公民館等でも盛ん。

るようで協力をお願いします。い。お互いに気持ちよく利用でき物を捨てないよう注意してくださ