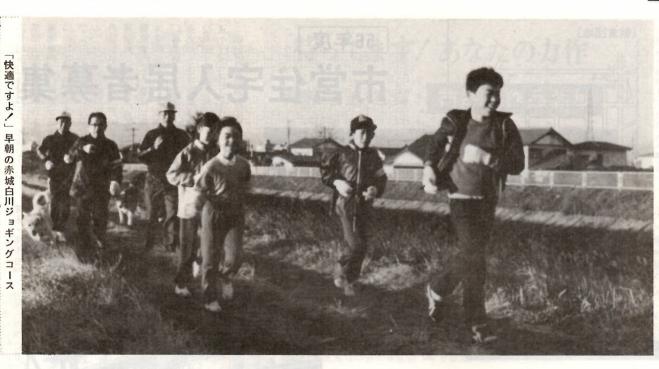

ジョギング

橋地区にあ

る赤城白川

域住民の健康増進とスポーツの日 がこの三月設定したモデルコース 常化を図るため、市民活動協議会

の景色もよく、透き通った空気の

いますが、堤防が高いため、辺り

分かれ、山頂までずっと星空を仰

中腹からの十六キコースの二組に

市内からの二十六キコースと、

すっかり十月の恒例事業です。

空ハイクは、今年で三回め。もう

市民活動協議会主催の赤城山星

この付近は、住宅が立ち並んで

中で快適化ジョギングができます。

利用者も幅広く、朝食の支度に

十人がチャレンジしました。

ープを中心に外国人も含む三百三 ング。今年も親子連れ、団体グル ぎながらというユニークなハイキ いジョギン

日川の白川橋と新細井橋間の堤防 場所は細井小(下細井町)西。 百

のジョギングを楽しんでいます。

あとの体力づくりを考えていたや

一丁目)もその一人。病気回復の

みんなでで

かま し

子連れ、小中学生、お年寄りなど かかる前の奥さんから始まり、親

とさまざま。それぞれマイペース

スポーツを日常化

赤城白川ジョギングコース

たに利用さ くさんのか

れています。

これは南

早朝からた でき、毎日 グコースが