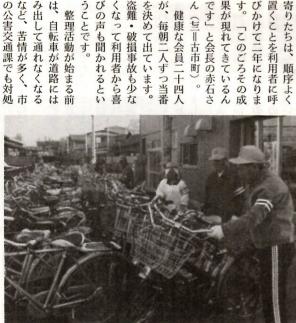

## 今日も地区内を走る広報車

もうすでに、出勤・登校の人々で では、駅前自転車駐車場とそこか 活気づいています。ここ新前橋駅 朝七時三十分、駅の朝は早く、 すがすがしい駅前 整理する 新前橋老人喜楽会 くなって」。自転車の えます。 置かれているのがすがすがしく見 「最近は、みなさんマナーが良

です」と会長の赤石さ 果が現れてきているん 寄りたちは、順序よく 前橋老人喜楽会のお年 す。「このごろその成 びかけて二年になりま 置くことを利用者に呼

びの声も聞かれるとい うてとです。 盗難・破損事故も少な を決めて出ています。 くなって利用者から喜 が、毎朝二人ずつ当番 ん (三=古市町)。 整理活動が始まる前 健康な会員二十四人

一日の始まりをさわやかに