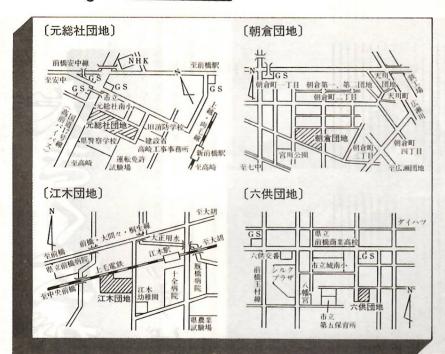

### 元総社·朝倉·江木·六供団地

通学区も確かめて

昭和56年度建設市営住宅の入居者を募集しま す。建設戸数は185戸(第一種住宅92戸、第二種 住宅93戸)。入居は、57年4月1日の予定です。

中層耐火構造 5 階建ての元総社団地 (今年 4 月入居分)

次のことに注意してください。 住宅の概要は表のとおりですが ①申し込みのときに、入居団地 ●応募上の注意

に伴う入れ替え入居のため、

公募

用となります。<元総社団地>戸

生計を営む親子または夫婦(婚約

したら直ちに入居できる人。

⑥入居後、電波障害解消のため

明器具は入居者がつけてください

り月額二十円程度が共益費に加算

入居者は共聴受信設備

ふろがまは安全性を配慮して、「バ 居者に設置していただきますが、 照明器具は設置していません。入 ぞれ二戸ずつ建設しますが、特定 団地、朝倉団地、江木団地にそれ 尸数が若干少なくなる予定です。 △元総社団地
○元総社南小、 目的住宅のため、公募しません。 ④通学区は次のとおりです。 ⑤浴槽とかま、和室とLDKの ③身体障害者向け住宅を元総社 < 六共団地>城南小、一中<br/>
< 江木団地>桂萱東小、桂萱 △朝倉団地>朝倉小、春日 元総