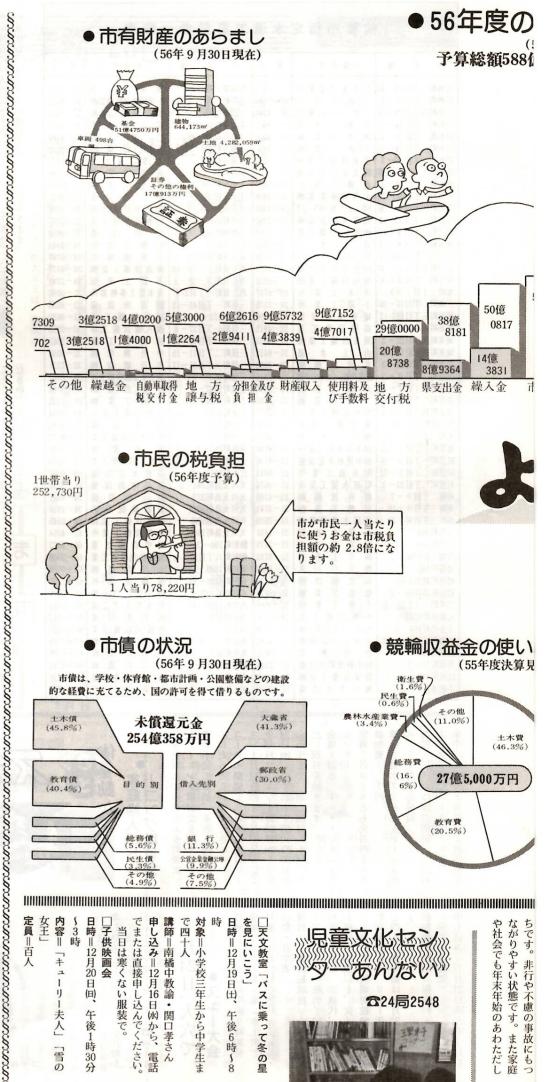

☆「一般会計」「特別会計」「市有財産」の 金額・一万円未満は四捨五入しました。 ○…市の財政事情について詳しいことを 知りたいかたは財政課(内線3542)

た。入賞者は次のとおりです。

修ホールで開かれました。

「家庭の日」標語

● 56年度の特別会計 (56年9月30日現在) 予算総額272億6,402万円 170億4341 170億4341

### 市税の構成 (56年度予算) 算総額209億9,150万円 市民税 固定資產利

使途などが掲載されています。 市有財産・ 市税の構

前橋市

268,379人 131,103人 137,276人 83,058世帯 147.39km2

●市債の状況

(56年9月30日現在)

市債は、学校・体育館・都市計画・公園整備などの建設 的な経費に充てるため、国の許可を得て借りるものです。 大蔵省 (41.3%) 土木債 (45.8%) 未償還元金 254億358万円 郵政省(30.0%) 教育債(40.4%) 目的頻 借入先别 総務債(5.6%) 銀 行(11.3% 民生債 公営企業金融公司(9.9%) その他(7.5%

●競輪収益金の使い

(55年度決算見 その他(11.0%) 土木費 (46.3%) 27億5,000万円 (16 教育費 (20.5%)