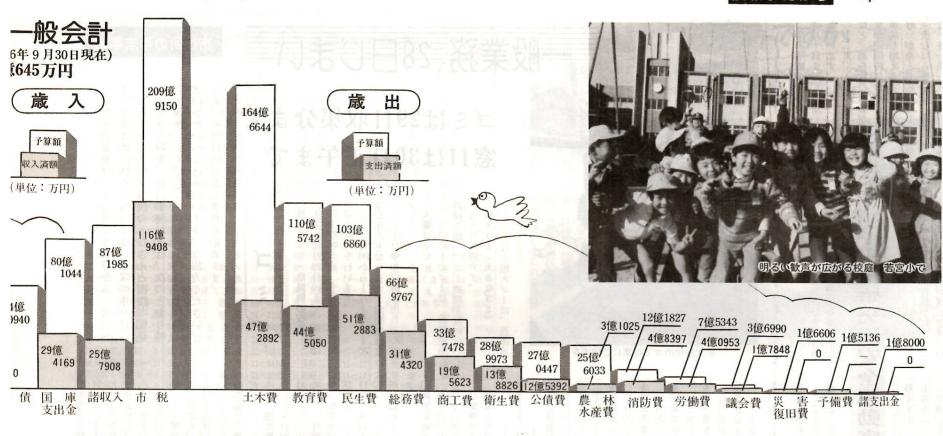

☆「一般会計」「特別会計」「市有財産」の 金額・一万円未満は四捨五入しました。 ○…市の財政事情について詳しいことを 知りたいかたは財政課(内線3542)

た。入賞者は次のとおりです。

修ホールで開かれました。

「家庭の日」標語

● 56年度の特別会計 (56年9月30日現在) 予算総額272億6,402万円 170億4341 170億4341

### 市税の構成 (56年度予算) 算総額209億9,150万円 市民税 固定資產利

使途などが掲載されています。 市有財産・ 市税の構

前橋市

268,379人 131,103人 137,276人 83,058世帯 147.39km2

●市債の状況

(56年9月30日現在)

市債は、学校・体育館・都市計画・公園整備などの建設 的な経費に充てるため、国の許可を得て借りるものです。 大蔵省 (41.3%) 土木債 (45.8%) 未償還元金 254億358万円 郵政省(30.0%) 教育債(40.4%) 目的頻 借入先别 総務債(5.6%) 銀 行(11.3% 民生債 公営企業金融公司(9.9%) その他(7.5%

●競輪収益金の使い

(55年度決算見 その他(11.0%) 土木費 (46.3%) 27億5,000万円 (16 教育費 (20.5%)