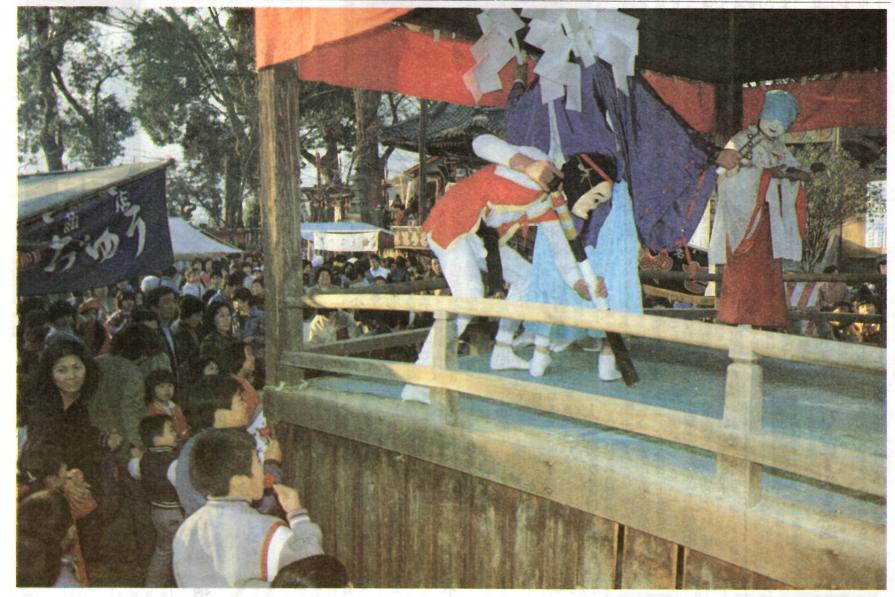

## 片貝神社太々神楽

覧ください。

を次のとおり行います。どうぞご れました。その成果の発表会

〈作品展示発表会〉

する講習会が市内各地で盛んに開今年度も、芸能や芸術文化に関

られたお宮。出店、笛太鼓の音、お参り前の白いのぼり旗、高みにある明け広げ だよ。いつもは風っ吹きで……」 「いい日だのう、四月のお祭りみてえ 一。村祭りである。

やってきた。ぞってきた。のいさっきは、桃にぎわいに満足そう。ついさっきは、桃 んも、 さんがたも、穏やかな祭り日和と境内の と四月にある。社の拝殿に控える世話人 町中から嫁いできたという若いお母さ "祭りの人"になりきっている。

舞いとおす。活動的な火男は、いつの時 り場」だ。「天の岩戸」や「種まき」なた舞がもう一時間半も続いている。「釣楽殿では、火男(ひょっとこ)のおどけ ど、太々(だいだい)神楽のだしものは はとってもいい環境です」 さと、って感じあるのね。子供育てるに こういう伝統あるお祭りもあって、ふるしょ。牛の鳴き声が聞こえたり、それに 一十一座。朝から夕方まで、ぶっ続けに 急テンポの太鼓のリズムに乗って、神 「この辺は、自然の景色が見られるで

やかになる。そろそろ、神楽のクライマ能保持に意欲満々。神楽殿の周りがにぎ それが大きいと思うんです」 子供たちはふるさと意識をもちますよ。 クスでもち投げ、が始まるころだ。 「太々はずっと続けます。毎年見てる

代でも若者の持ち役である。

第4回地域芸術発表会 13日·14日 県民会館

円空彫り(東地区・永明地区)▽

内容=▽切り絵(上川淵地区)▽

会場=県民会館展示室

時~午後4時

日時=2月13日出~14日间午前9

れる片貝神社のお祭りは、年二回、

"虚空蔵(こくぞう)様"の名で知ら

(俳句(南橋地区)▽短歌(清里地区)▽川柳(下川淵地区)▽七宝区)▽川柳(下川淵地区)▽七宝工芸(桂萱地区)▽水彩画(総社地区)▽油絵(城南地区)▽古宝 =2月14日间午後1時30分~

会 4 日時 ▽大峯神社太々神楽(芳賀 ▽前橋の伝承民謡(中央地 県民会館小ホール

淵地区)

(城南地区) ▽八木節(下川 ▽十日夜 (清里地区) ▽□

(土木工学専攻男女七十人、建築 募集人員=建設工業科百四十人 部門専門の短期大学です。 年四月入学の学生を募集します。市立工業短期大学では、五十七 試験科目=数学 (数学Ⅰ)、外国 試験日=3月24日め 学専攻男女七十人) 本学は勤労学生を対象とした建設

#### 業短大の学生墓集

語(英語B)

場所=市立工業短期大学

郷土芸能の伝承を図っている。毎年一月十指定を機に保存会を組織し、新しい体制で、神楽は、市重要無形文化財。昭和四十九年、神楽は、市重要無形文化財。昭和四十九年、大々のメモント員神社(東片貝町所在)太々

三日、四月十三日に同神社で奉納。

問い合わせ=工業短期大学(なら ださい 出、午前9時~午後4時(27日は 順書受付期間=2月22日川~27日 市上佐鳥町四六〇)へ請求してく 前橋市立工業短期大学(〒37前橋合は、百七十円切手を同封して、 します。 案内書・願書の交付=当学で交付 止午まで) 郵送で交付を希望する場