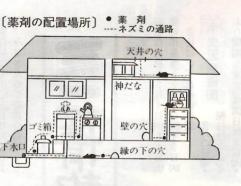

最初はできるだけ多くの場所に殺 そ剤を置き、 す。ですから、殺そ剤はネズミ道 動する性質があり、その通路(ネ ミ道を見つけることは難しいので、 に置くことが必要です。このネズ スミ道)はだいたい決まっていま って、物陰や部屋の隅づたいに行 ③ネズミは近眼ということもあ 全く食べない所は取

> 剤を補給して三日から五日間ぐら い続けましょう。 り除き、少しでも食べた所は殺そ

るみで

## 三種類にご用

三種類です。 ミ、クマネズミ、ハツカネズミの うち家の中や周辺に住んで人間に 十四種類のネズミがいます。この日本にはノネズミも含めて、約 害を及ぼしているのは、ドブネズ 日本にはノネズミも含めて、

周りや下水道の割れ目などに巣を に好んで生息しています。 所、乾いた所、 クマネズミ=アジア南部が原産地 作り、所かまわず荒らし回ります。 き散らす張本人といわれ、台所の ドブネズミ=さまざまな害悪をま 樹上生活者です。建物の高い 例えば屋根裏など