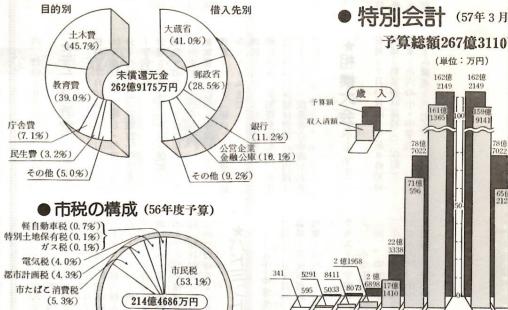

## 資格者再講習会 設備点検

(億円)

○…市の財政事情につい

政課

総合運動公園 (1.0%)

土地 4,329,350m

**M-PAA** 

是

0

100

ることになります。

また、

下水管が詰まることに

車輛 494台

基金精立15億円

市民文化会館

(37.6%)

万円

1日現在)

(歳 出)

2億2814 7721

> 中央児童遊園 食肉処理場

> > 量に含んだ下水を下水道管に流す 類、有害物質、薬品類、土砂を多

除害施設を設けることに

公 調 違

化貸付資金

可

蔵出 (執行済額507億6128万円) 執行率 84.8% 170 -執行済額 164億3125 126億7814 112億562 108億678 73億4841 66億5883 33億910 32億7466 27億6667 25億9508 23億4170 15億1807 12億5738 12億0966 7億3077 6億6214 3億8043 3億7752 3億1913 6083

事情」 します。 は、 市の財政が、どのような状況であ つたかをまとめた 五十六年度下半期 日~五十七年三月三十一日)の そのあらましをグラフで紹介 が公表されました。ここで 「前橋市の財政 (五十六年十月 競輪収益金の使途状況

般会計へ26億円

校連

市有財産の状況 (57年3月31日現在)

(0)

(15.8%)

歳出充当11億円 民生 衛生 土

M ()

証券その他の権利

OSE 50

17億998万円

PRINCE ON THE

THE STATE OF THE

市の財政は健全です 昭和 (57年度予算)

6月27日田 6月20日(11)

「嫁姑のきずなを考

前 橋市 268,428人 131,015人 女 137,413人 82,988世帯 世帯数 面 147.39km² (57年3月31日現在)

56年度下半期

可循形の

般会計 (57年3月:

予算総額598億8289

市債の状況 (57年3月31日現在)

固定資產税 (31.8%)

協賛価格