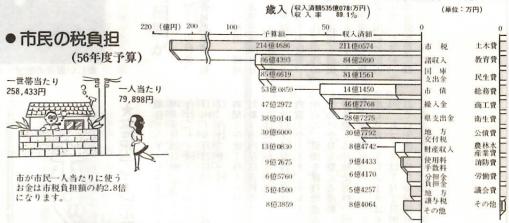

前 橋市 268,428人 131,015人 女 137,413人 82,988世帯 世帯数 面 147.39km² (57年3月31日現在)

56年度下半期

可循形の

般会計 (57年3月:

予算総額598億8289

市債の状況 (57年3月31日現在)

固定資產税 (31.8%)

協賛価格

## 資格者再講習会 設備点検

(億円)

○…市の財政事情につい

政課

総合運動公園 (1.0%)

土地 4,329,350m

**M-PAA** 

是

事情」 します。 は、 市の財政が、どのような状況であ つたかをまとめた 五十六年度下半期 日~五十七年三月三十一日)の そのあらましをグラフで紹介 が公表されました。ここで 「前橋市の財政 (五十六年十月 競輪収益金の使途状況

般会計へ26億円

校連

市有財産の状況 (57年3月31日現在)

(0)

(15.8%)

歳出充当11億円 民生 衛生 土

M ()

証券その他の権利

OSE 50

17億998万円

PRINCE ON THE

THE STATE OF THE

市の財政は健全です 昭和 (57年度予算)

6月27日田 6月20日(11)

「嫁姑のきずなを考