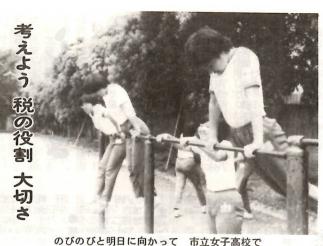

校

校

효

館

市立女子高校で

きをすると、

廃止

だきます。 方法で納めていた は、従来どおりの に納期のくる税目 かります。その間 るまで約二か月か

なお、

一度手続

市税を納期内に納めることがたい間 私は、共働きをしているので された預金口座から自動的に振り です。その方法の一つとして口座 替えをして、市に納めるものです。 うな方法なのでしょうか。 自主的に納めていただくのが原則 振替による納税制度があります。 へんです。なにかよい方法は。 納税は、納税者のみなさんが 口座振替をする場合、 市税の納期がくると、金融機 口座振替というのは、どのよ が納税者に代わって、指定 信用組合、信用金庫、 その手 即、 事項を記入して提出してください。 答 康保険税です。 民税の普通徴収分、固定資産税、 取り扱えるのでしょうか。 振り替えできる市税は、市県 すべての税金が口座振替で、 軽自動車税、国民健