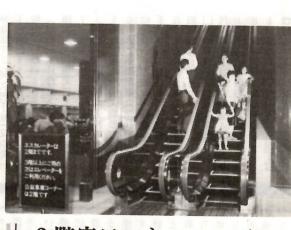

### 2階窓口へもスムーズに

正面玄関を入ると中央に一見デパートを思わせるエス

ターが、1・2階を結ぶ上り下り1台ずつありま 庁舎で取り入れているのは全国的に珍しいことです。 エスカレーターを設けたのは、1階の天井を思いきり 高くしたため、2階が普通の建物の3階にあたる高さで あることと、人の流れを円滑にするためです。これによ 、1階とともに多く利用される2階の窓口へも抵抗な くスムーズに行けます。1時間に運べる人数は6,000人。 子供やお年寄りにも楽に利用でき るように、傾斜30度、速度は毎分 30 粒になっています。安全面でも、 出入口に物が挟まったときは、自

\*このシリーズは今回で終わります。庁舎についてのお気付 きの点などは、管財課(公内線3552)へお寄せください。

動的に停止するスイッチなど優れ た各種装置をもっています。