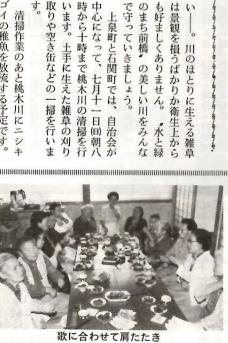

よく心得ていれば比較的簡単です。

ゴキブリの駆除は、その習性を

作用し、残効性の大きい乳剤の原 液、または二~四倍の希釈液をは

河川の美化運動にご協力くださ

ゴイの稚魚を放流する予定です。

清掃作業のあと桃木川にニシキ

みんなできれいに

残留塗布=短時間の接触で強力に

> ら容器の廃棄までじゅうぶん注意 使用してください。また、保管か

して正しく扱ってください。

7月は河川美化強調月間

います。土手に生えた雑草の刈り

取りや空き缶などの一掃を行いま

郷土の川を

杯程度を散布する。

暖かい場所、暗い場所、えさに