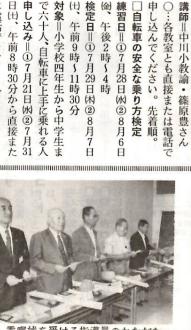

日時=8月8日间、午前9時~午

を調べに行こう」

□生物教室「バスに乗って川の虫 参加費=百円(石こう代) 申し込み=7月29日休から

一時~4時

対象=小学校四年生から中学生ま

で三十

対象=小学校四年生から中学生ま

□自転車の安全な乗り方検定 申し込んでください。先着順。