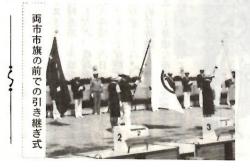

市民芸術文化祭が開幕

会館で華やかに開かれます。 始まり、十一月をピークに来春ま で十八部門、ほとんどが市民文化 九月十八日の「野鳥の夕べ」に

引き継ぎました国体旗

藤井市長は「身の引きしまる思い 競技会場で国体旗の引き継ぎ式。 と、力強いあいさつをしました。 くにびき国体」の松江市水泳

目崎種三、野中宏樹、九条恵子 敬称略-

の三氏が委嘱発令されました。

九月十五日付で法務大臣から次

人権擁護委員