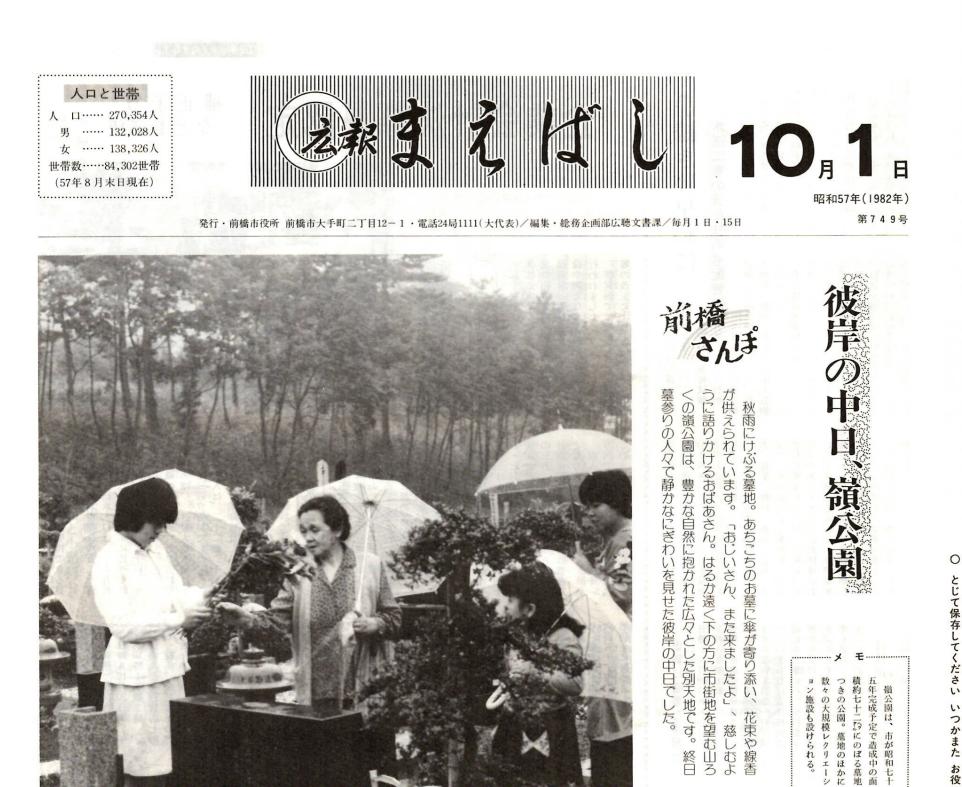

とじて保存してください いつかまた お役にたちます 0

市が昭和し

七十

お墓参りも楽しみ

管理が行き届いているので、いつちらに墓地を造りました。園内の レジャー施設もできるということ もきれいで気持がいいです。今後、 和町二丁目・70歳) お墓参りも楽しみです。 ていたんです 遠藤うめ子さん <sup>9</sup>が、去年、こ よ。 今まで すばらしい そころです 留

わたしと嶺公園

預け

きれいにしたお墓に、水をかけ、花を手向けて……。なごやかに家族そろってのお墓参り。 \_ 16