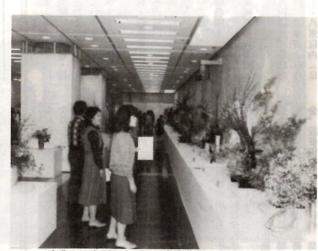

## 市民文化会館オープン 催し多彩にスタート

力作がいちだんと映える市民芸術文化祭の華道展

# 市民芸術文化祭

午後1時14時

# 郷土作家秀作展

な美術家、書家の作品を一堂に集 めた「郷土作家秀作展」を開催し 落成を記念して、郷土前橋の著名 市制九十周年・市民文化会館の

中国への旅に出ました。 二百十二人の団員は、十三日間の 出発。県内各地から参加した総勢 は、十月十五日午後五時横浜港を 今年で十回めを迎えた洋上大学

趣味の彫塑工芸展=12月3日金し

深谷徹、久保繁造、島岡実、岩崎 城一夫、清水刀根、川隅路之助、 出品作家(敬称略)=<美術>南