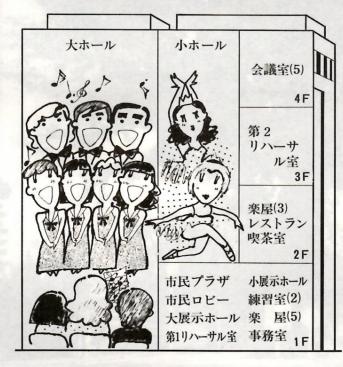

▲小ホール

音響明瞭度もよく、演劇、能楽、室内楽、講演 などに好適です。固定席600、立見席90。

大ホ ラス、南壁面には陶レリーフ、北は全面のガ緩やかな曲線が印象的。東側にステンドグ ラスを通して日本庭園を望む、明るいくつろぎ のスペースです。 ル ホワイエ

▲第1リハーサル室

リハーサル以外にも、会議、講演、レコード鑑 賞、録音・録画スタジオとしても使えます。

休館日

午前9時~午後10時]開館時間

日の属する月の一 ル室・楽屋= 利用の

心の豊かさを求める時代の前橋を象徴するように、この秋市民文化 会館が開館しました。会館は最新の施設機能を完備しているのはもち ろん、いたるところにユニークな郷土色を取り込んだ親しみやすい建 物となっています。文化活動の拠点として、市民のみなさんの積極的 なご利用が期待されています。館内の主なところをご案内いたします。

▲大ホール

固定席1200、立見席68のほか車いすスペース、母子席があり ます。オーケストラピット、音響可変装置、各種舞台機構を備 えた多目的ホールです。

市民文化会館の概要

前庭の彫刻「赫」

●所 在 地

前橋市南町三丁目32-6

電話番号 21-4321 ●敷地面積 25,844.98㎡

●建築面積 6,494.45 m²

●延べ床面積 13,866.17 m² 模 地下1階、地上4階 ●構 鉄骨鉄筋および 造

鉄筋コンクリート造・ 一部鉄骨造

●駐車場 250台

いて学習会などにも効果的にり、視聴覚器材が備えられてり、視聴覚器材が備えられて 会議室 利用できます。

▲建物外観

外壁には、白いイタリヤ産の大理石を 使用して気品ある美観と防音効果を持た せています。内部空間を見せる多いガラ ス面も現代感覚にあふれています。

▲市民プラザ・ロビー

入口を入ったところの広く明るい吹き 抜け空間。大壁画やオブジェのある、ゴ ージャスな市民の交流と憩いの場です。