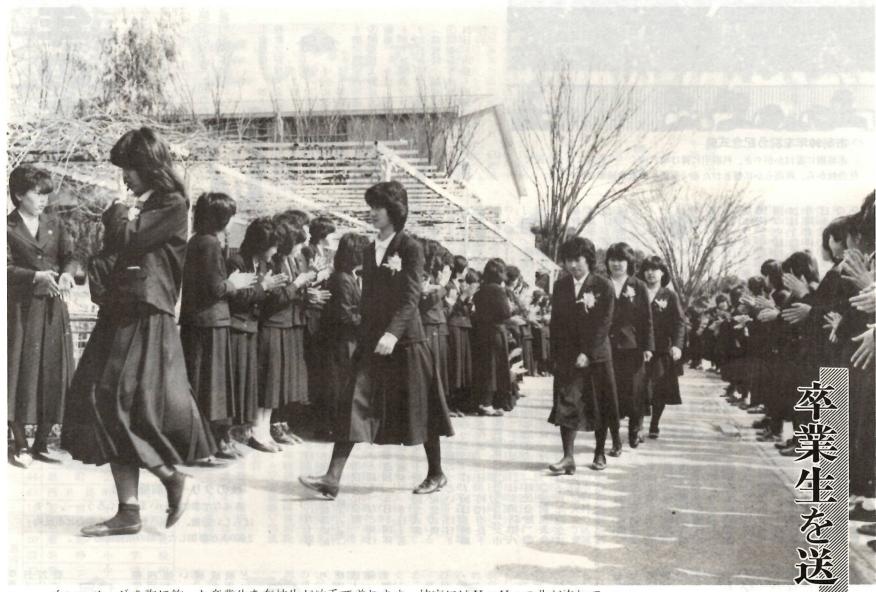

0

とじて保存してください いつかまた お役にたちます

0

発行・前橋市役所 前橋市大手町二丁目12-1・電話24局1111(大代表)/編集・総務企画部広聴文書課/毎月1日・15日

白いコサージを胸に飾った卒業生を在校生が拍手で送ります。校庭にはYaYaの曲が流れて