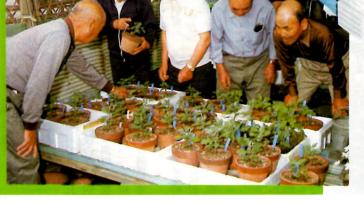

### 炬火台をみんなで制作

趣味を生かして国体へ協力――中央公民館で活動する木 彫りのグループ・木楽会では、採火の時に使用する炬火台 を作っています。前足を高く上げた馬3頭を背中で組み合 わせたもので、"群馬、を象徴しています。実物が見られな かったので、写真や置物を参考にしたそうです。

14

川淵・上北地区の老人クラブ チほどの苗になりました。上 秋の会場を彩る菊も、十セン でも、集まる度に菊作りの話 いにはられました(写真上)。 のみなさんの手によってきれ テッカーが、ガールスカウトルドを植えるプランターのス でもちきりです(写真左)。