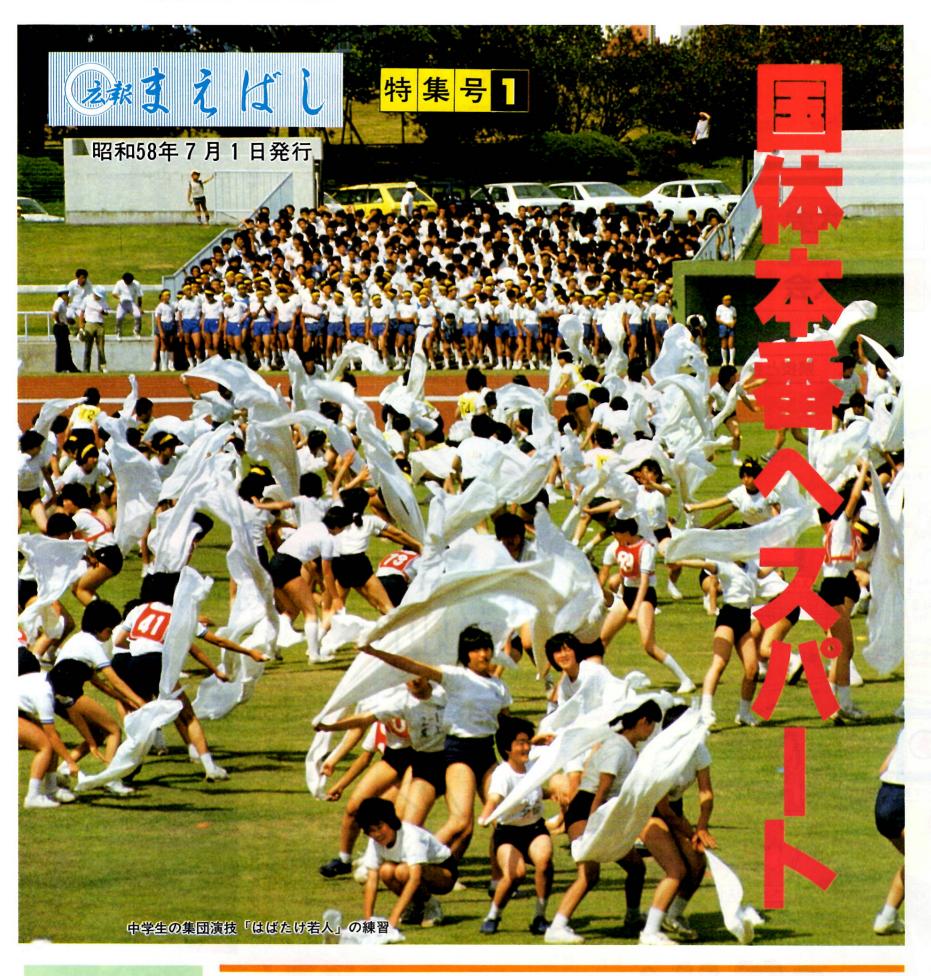

### 婦人たちがさわやか音頭

こし12町内)が出演 小学生二千人(18校)、 ます。 健康で、はつらつと やか音頭」を踊る婦 土芸能関係七百二十 婦人三百八十人、郷 高校生九百人(4校)、 中学生二千人(8校)、 から幼児千八百人、 集団演技——。本市 そろえての練習会。 人のみなさん、今日 本番ではゆかたを着 表現がねらいです。 は市内の全員が顔を した婦人の美しさの します。「上州さわ

開・閉会式を飾る