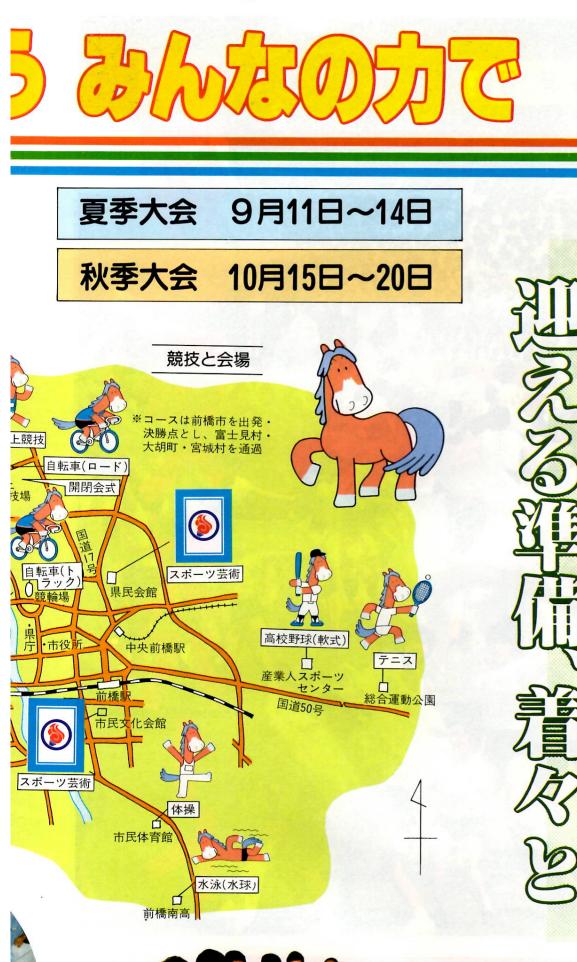

希望と友愛の祭典

目。陸上、水泳、卓球、アーチ 規模の大会となります。 それに観客を含めると約七万人 行われる競技は、全部で七種

エリーの個人競技が四種目と団

的があります。一つは、身体障

体競技が、盲人

なさんの温かいご協力をお願いします。

野球、車椅子(い

ご声援をお願いします。 ルの三種目です。 害者バレーボー す)バスケット ル、聴覚障

げられます。市民のみなさんの ですが、各競技で熱戦が繰り広 祭は、三十日の夜に県庁・市役 会場は、会場案内図のとおり また、大会を締めくくる後夜

所周辺で盛大に行われます。

·30

会場

めの自信と希望を育てることで

の力で明るく強く生きていくた

の友愛を深めながら、自分自身 害者がスポーツを通じてお互い

大会の花ーコンパニオン