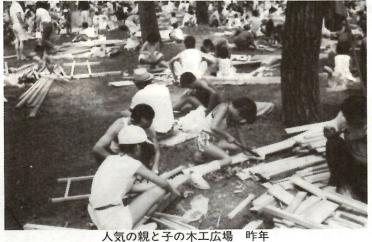

人気の親と子の木工広場

申し込み=8月4日休

□地学教室「化石を見る」

来の国〉ロボット、タイムカプ ブリッジ、いかだ、ロデオ〈未 写生大会、 が出演〈動物の国〉小動物との セル〈音楽の国〉ブラスバンド ブ活動展〈自然の国〉 モンキー 青少年団体・グル 居、人形劇、

5歲児若干人〈総社幼稚園〉

です。

午後0時20分からと午後3時 月22日川=「手描き紋章上絵」 8月8日(月)=「わら細工」 |郷土映画をみる会