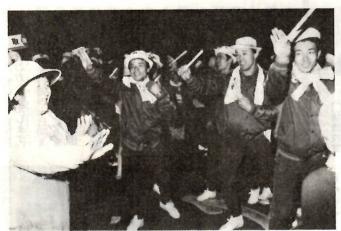

#### ▲ 愛あいまつりで八木節踊り

"八木節"のリズムに乗って踊り出した選手と婦 人ボランティア。祭りの雰囲気が、参加者の心を つにして、最高潮に。

なさん。お名残り惜しい別れです。 前橋駅で選手を見送るコンパニオンと市民のみ 市民に見送られて

「愛のあかぎ」

にコンパニオンが手話通訳。雄大な赤城山がこの大会を見守っているようです。した入場行進です。車いすの選手たちの顔も見えます。白い台では、聴覚障害の選手たち秋晴れに恵まれた開会式。スタンドからの割れるような拍手の中、選手と役員の堂々と