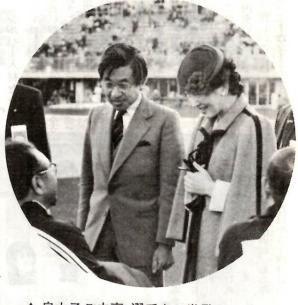

#### ▲ 皇太子ご夫妻、選手をご激励

皇太子ご夫妻は、開会式にご臨席されたほ か、全競技をご見学。どの会場でも、温かい お言葉を選手におかけになっていました。

観客の目を楽しませました。

集団演技、多彩に

十月二十九、三十の両日、

れ、大成功のうちに終了しました。私たちのまちに

温かく迎え

国体に引き続き本市を会場に