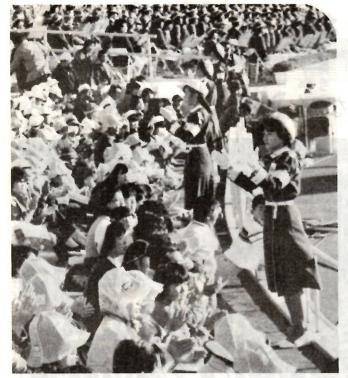

### 大会」終わる

定いへん

お元気で

い練習の成果を見事に発揮し 一。開会式の特別集団演 技に出演した盲学校の生徒の みなさんは、「ともだち」など の曲を立派に演奏。いかにも 「愛のあかぎ大会」にふさわ しい光景です。

#### ▲ 皇太子ご夫妻、選手をご激励

皇太子ご夫妻は、開会式にご臨席されたほ か、全競技をご見学。どの会場でも、温かい お言葉を選手におかけになっていました。

観客の目を楽しませました。

集団演技、多彩に

十月二十九、三十の両日、

れ、大成功のうちに終了しました。私たちのまちに

温かく迎え

国体に引き続き本市を会場に