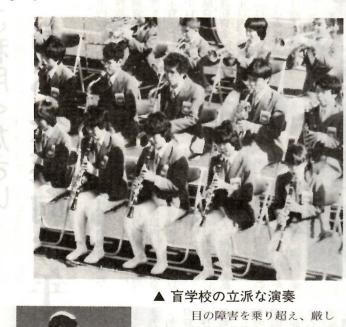

### 大会」終わる

定いへん

お元気で

い練習の成果を見事に発揮し 一。開会式の特別集団演 技に出演した盲学校の生徒の みなさんは、「ともだち」など の曲を立派に演奏。いかにも 「愛のあかぎ大会」にふさわ しい光景です。