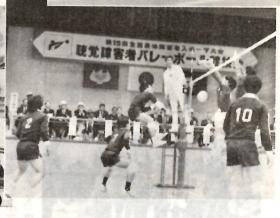

全国身体障害者スポーツ大会「愛のあかぎ大会」

大切にして更に大きな輪に広げたいものですね。感動の

トのいくつかを写真でお伝えします。

すばらしい大会の中でともされた友愛の灯をいらの声援の中で、精いっぱいの競技を展開

#### ハンディを克服 カいっぱいのプレー

市内の7会場で、陸上、水泳、卓球、ア ーチェリー、聴覚障害者バレーボール、車 いすバスケットボール、盲人野球の各競技 が行われました。ハンディを克服して、全 国から集まった選手たちが、力いっぱいの プレーを見せてくれました。また、観客席 の市民からは、大きな拍手とともに温かい 声援が選手に送られていました。

子供と一緒に会場へ