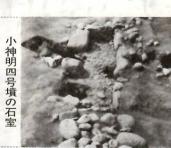

#### 文字どおり埋もれた歴史を明 かにする仕事である。 小神明土地改良事業に先立 埋蔵文化財の発掘調査は、 小神明の古墳

歴史を訪ねて

埋むれた

そのことがいえる。発掘

っていた。

円墳四基と、ほたて貝式古墳

ここでは、六世紀中ごろの

基を調査することができた。

が姿を見せ、

回りには堀が巡

現状では、ただの桑畑の上

たものの、写真のように石室

前の事前調査で、 かった場所の地形が藤沢川を

埋もれていることが想像され 望む舌状台地の突端であり、 考え合わせて、ここに古墳が あったといういい伝えなどを る埴輪の破片がある。石塚が 古墳の周囲に置いたとみられ

と、古墳の天井石は、すでに 表面の耕作土をはいでいく

発掘調査で検出した古墳で