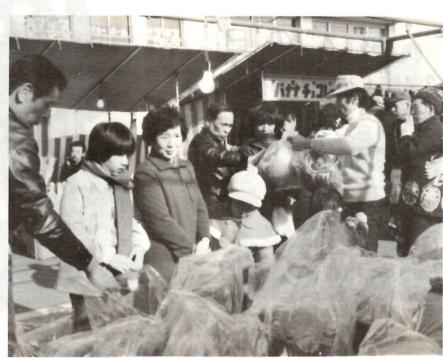

## にぎやか 前橋初市まつり

珍しく穏やかな日和に恵まれた初市まつり――。歩行者天 国の国道50号、中心商店街には家族連れなどがどっと繰り出 し、人出はなんと42万5千人でした。