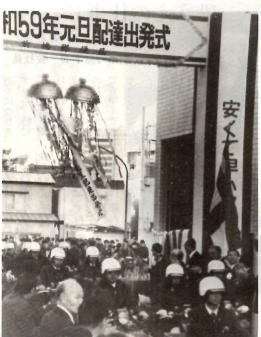

# 華やかに出発年賀の使者

の華龍太鼓などに送られて一斉に元旦の街へ飛び出しました。 元日の朝八時から開かれた前橋郵便局恒例の元旦出発式。 アルバ 藤井市長ら来賓や今回初出演

▶4月にお目見え新築 上川淵公民館 新築中の上川淵公民館は、地域の生涯教育・コミ

機能を備える大型社会教育施設。朝倉、 に近い絶好の場所に四月オープンの予定です。

ュニティセンターとしての地区公民館に、図書館の