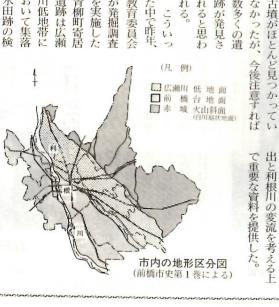

とに尽きます。

市役所の電話は 24-1111(大代表)です。

る前橋の街も、平たんに見え が幾多の自然の影響力によ

下流まで前橋台地を深くえぐ

関東平野の西北部に位置す

その①

市の北東部は赤城のすそ野で

あり赤城火山斜面といわれて

所には砂れきが存在し、利根 な微高地は砂地や粘土、深い

の河原のものと同じである。

微高地のたい積層

いる。県庁付近から玉村町

て三つの地形に分けられる。

流れている現利根川も、かつ

両岸に高いがけを作って

ては広瀬川地帯を流れていた

社町や高崎市、玉村町に及 前橋駅のある市の南部から

不川の流れている地域に比 広範囲な地域は、広瀬川・

三書にわたっていて、両岸の

ると縄文や弥生時代の遺跡 橋台地や赤城のすそ野に比

おいて集落

この広瀬川低地帯は幅二、

見つかっている。今まで、前

たり縄文時代の土器や石器が である赤土のたい積が見られ を細かく見ると関東ローム層

遺跡は広瀬 青柳町寄居 を実施した が発掘調査 教育委員会 た中で昨年、 埋むれた

郵便の場合は┣31前橋市上佐鳥

卒業約三千人。

恵子)▽姉貴の尻尾(向田保雄

べて一段高くなっている。こ

形づくられた地形である。ナ

がけも利根川の浸食によって

シ畑や桑畑、水田、人家とし

て利用されているが、桑畑や

跡が発見さ 数多くの遺 なかったが、

れると思わ

歴史を訪ねて

桃木川の流れている低い地域 でいる。それに対して広瀬川・ の広い範囲を前橋台地と呼ん

を広瀬川低地帯と呼んでいる。

た、芳賀や城南地区のある

持ち高い所にある。このよう

れる。

こういっ

人家のある所は、水田より心

利根川の変流