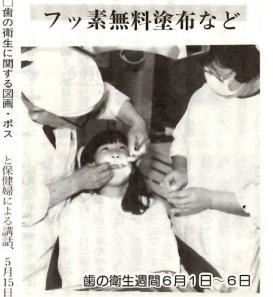

(永) 会

月22日巛・栄養士による調理実 **火市医師会医師による講話** 5

会場—中央公民館 対象— いずれも午後1時3分~3

前回のお産に問題があり自信が 対象―妊娠経過に不安のある人、 た人には記念品贈呈 日時=6月2日出・3日 歯の健康相談 =西武デパート

> 健衛生課☆内線3264~ 40歳以上 申し込み=電話で保

に子供の氏名、年齢、住所、保日別までに往復ハガキで往信用 先着三百人 申し込み=5月21 日時=6月3日间午前9時~午 □歯磨き指導とフッ素無料塗布 護者名を、返信用にあて先を明 対象=2歳6か月~6歳の児童、 後4時 会場—歯科医師会館 相談を受け (日)