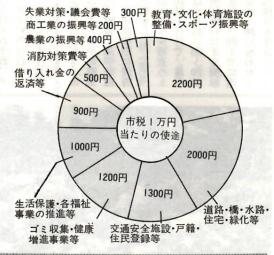

#### ●市税1万円当たりの使いみち

市が仕事を進めていく上に必要な経費とし て、市民のみなさんに納めていただいている のが市税です。この市税がどのように使われ るのか、1万円を例にグラフ化しました。

ベルの付いた検定合格品を使 が百平方は以上の事務所、個社、寺院、教会、床面積の合 ガス漏れ警報器は、 住宅以外の地下室など 帯以上の共同住宅、 ケット、旅館、 キャバレー、ナイトクラブ、 映画館、 料理飲食店、 ガス事故防止 演芸場、 ホテ 、、病院、診 グリーン 百貨店、 ル、三 公会