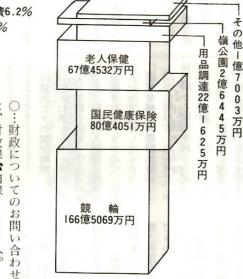

#### 《特別会計》

競輪、国民健康保険、老人保健など特定の 目的の仕事をするために予算化したのが特別 会計で現在7会計です。予算総額は340億8725 万円。59年3月31日現在の収入済額296億2221 万円で予算額に対する収入率は86.9%になっ ています。

支出済額は291億5818万円で、予算額に対す る割合は85.5%です。特に嶺公園では、緑豊 かな自然環境を生かした公園造りを目指して 中央芝生広場、園内道路の整備を行いました。 また57年度に新たに設けられ、58年度に平年 度化された老人保健事業の充実・推進を図り ました。競輪では、館林場外車券売場を2月か ら開設し、売り上げ増進を図りました。