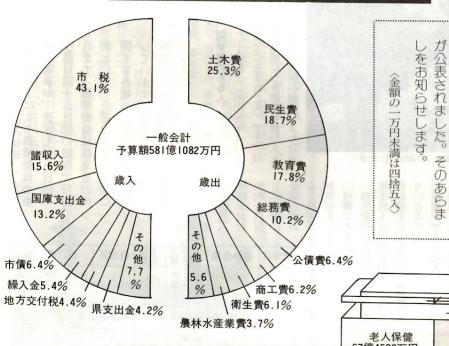

#### 《一般会計》

国・県支出金の決定による事業費の増減、 都市街路·公営住宅·都市改造事業関係予算 を中心とした追加補正などが行われた結果、 58年度最終予算は、一般会計で581億1082万 円となりました。当初予算に比べて38億8191 万円(6.4%)増加しました。

#### ●歳 入

59年3月31日現在の予算額581億1082万円 に対する収入済額は499億480万円で、収入率 は85.9%です。

歳入のうち一番大きなものは市民のみなさ んに納めていただく市税で、予算額は250億 4594万円、収入済額は248億6804万円、収入率 は99.3%です。このほか歳入には、諸収入、 国庫支出金、市債、繰入金、地方交付税、県 支出金などがあります。

#### ●歳 出

予算額581億1082万円に対し支出済額は499 億6130万円で、その割合は86.0%です。

科目別の使いみちは、上のグラフのとおり です。58年度は「あかぎ国体」「愛のあかぎ大 会」の本番の年であり、教育、環境、福祉に 重点をおいて取り組みました。

○…財政課☆内線354 財政課☆内線3542 い合わ せ

情をまとめた

が前橋市の

財政》

日~59年3月3日)