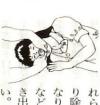

けたい救急処置」「夜間急病診療所」「救急車の正しい利用の仕方」を知っておいてください。

利用して行います。

の力だけでなく上半身の体重を

の急病に対処するため、

五だ押し下げます。この場合腕

心マッサージを十五回したら人

人で行わなければなりませ

は、人工呼吸と心マッサージを

救助者が一人しかいない場合

心マッサージ

れば呼吸が楽にできる体位(昏 これで自発呼吸が十分にでき

寝かせて、一秒間に一回の割合 を硬い所に上を向かせて水平に ▽胸骨圧迫心マッサージ 患者 触れてみてくだ けい動脈に指を す。脈は手首や う必要がありま

マッサージを行

で胸骨をせき柱に向かって三~

して行います。

際に力を加える練習を生体で行 症を起こすことがあります。実 はろっ骨、胸骨の骨折などの合併 生法教育のための特別な教材や ってはいけません。救急蘇(そ) ネキンがあります。 なお、胸骨圧迫心マッサージ

お問い合わせは消防本部警防

協力・資料提供 前橋市医師会

診療時間=午後

電話=43511 四丁目九一五 所在地—朝日町

診療科目=