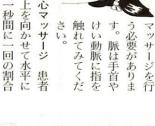

心マッサージを十五回したら人

人で行わなければなりませ

は、人工呼吸と心マッサージを

救助者が一人しかいない場合

心マッサージ

れば呼吸が楽にできる体位(昏 これで自発呼吸が十分にでき

寝かせて、一秒間に一回の割合 を硬い所に上を向かせて水平に ▽胸骨圧迫心マッサージ 患者 触れてみてくだ けい動脈に指を す。脈は手首や う必要がありま

マッサージを行

で胸骨をせき柱に向かって三~

して行います。

際に力を加える練習を生体で行 症を起こすことがあります。実 はろっ骨、胸骨の骨折などの合併 生法教育のための特別な教材や ってはいけません。救急蘇(そ) ネキンがあります。 なお、胸骨圧迫心マッサージ

お問い合わせは消防本部警防

協力・資料提供 前橋市医師会

診療時間=午後

電話=43511 四丁目九一五 所在地—朝日町

診療科目=