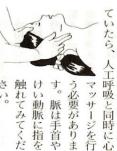

心マッサージを十五回したら人

人で行わなければなりませ

は、人工呼吸と心マッサージを

救助者が一人しかいない場合

心マッサージ

れば呼吸が楽にできる体位(昏 これで自発呼吸が十分にでき

寝かせて、一秒間に一回の割合 を硬い所に上を向かせて水平に ▽胸骨圧迫心マッサージ 患者 触れてみてくだ けい動脈に指を す。脈は手首や う必要がありま

マッサージを行

で胸骨をせき柱に向かって三~

して行います。

際に力を加える練習を生体で行 症を起こすことがあります。実 はろっ骨、胸骨の骨折などの合併 生法教育のための特別な教材や ってはいけません。救急蘇(そ) ネキンがあります。 なお、胸骨圧迫心マッサージ

お問い合わせは消防本部警防

協力・資料提供 前橋市医師会

診療時間=午後

電話=43511 四丁目九一五 所在地—朝日町

診療科目=