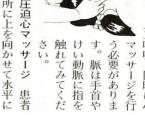

心マッサージを十五回したら人

人で行わなければなりませ

は、人工呼吸と心マッサージを

救助者が一人しかいない場合

心マッサージ

れば呼吸が楽にできる体位(昏 これで自発呼吸が十分にでき

寝かせて、一秒間に一回の割合 を硬い所に上を向かせて水平に ▽胸骨圧迫心マッサージ 患者 触れてみてくだ けい動脈に指を す。脈は手首や う必要がありま

マッサージを行

で胸骨をせき柱に向かって三~

して行います。

際に力を加える練習を生体で行 症を起こすことがあります。実 はろっ骨、胸骨の骨折などの合併 生法教育のための特別な教材や ってはいけません。救急蘇(そ) ネキンがあります。 なお、胸骨圧迫心マッサージ

お問い合わせは消防本部警防

協力・資料提供 前橋市医師会

診療時間=午後

電話=43511 四丁目九一五 所在地—朝日町

診療科目=