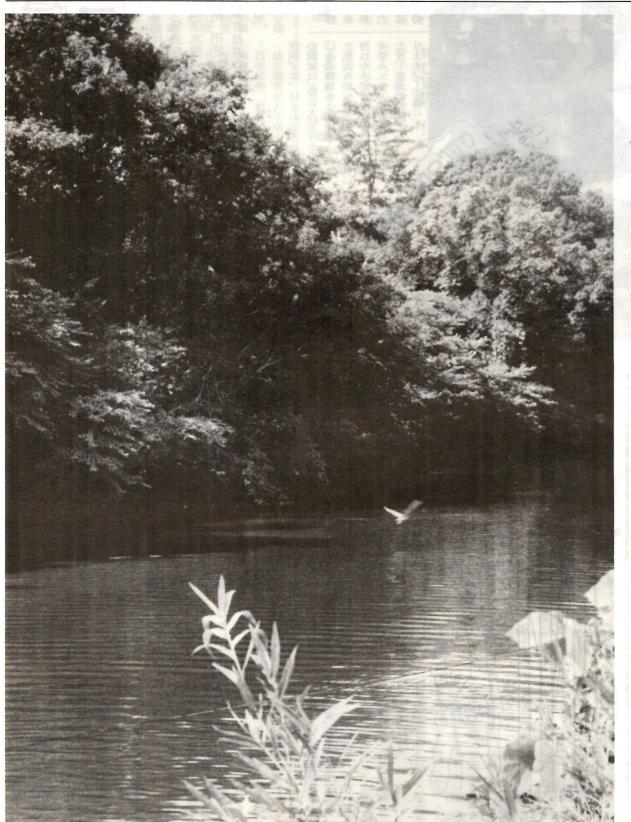

涼風にさざ波を立てる水面、こんもりとした木々の茂み。水鳥やシラサギたちも憩います。

10月26日金「映画の復権」

小栗

康平さん

大規模農業用水路、 国道50号線の二之宮町 依然として大きな 推定されていますが、解明されない部分も今から八百年以上も前に開削された未完成地内で三百どほど北に入ったところにある \*謎の遺跡 だす。 堀や両側の土盛りなど 解明されな

内の史跡指定地点は、の総延長は約十二書。 内の史跡指定地点は、富の総延長は約十二。市の総延長は約十二。市 東大室町にある。 二之宮町、 飯土井