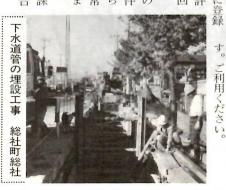

銀賞を獲得、養豚前橋の気を吐き ました。 三こら本市の八人が名誉賞や金賞・ 十一頭。上泉町の小林秀明さん 参加豚は三十九都道府県三百 利根川河川敷で開かれまし

広報まえばし 5

昭和59年11月15日号

○…この調査についての問い合わせは、広聴 文書課広聴係☎内線3524へ。「市民アンケート 調査報告書」は市立図書館で閲覧できます。

\*この欄のグラフの数字は%を表し ています。また無回答の分(最高0.3 %最低0.1%)は省略してあります。

ど、差を際立てているのもあり 二千人以上で ピークを 示すな や市…」が五十歳以上で一五・ ど、ほぼ高齢化に従って高まっ 画…」「不要品…」が五千人~っています。「市民講座…」 風…」「日曜当番医…」が多くな ています。また、年齢でも差異 男女差が比較的はっきりと表れ 施策への要望〉との関連で見る 人案内…」「公共住宅…」 が している反面、三千人以下に「台 が見られます。「台風…」が六十 とした人は、「下水道の整備」を、 たグラフが示しています。 の遊び場の増設」を、「排水路…」 園…」とした人は、「公園や子供 (は「都市基盤の整備」を強う ークで、まったく逆の傾向で %とそれぞれピークを示すな ロス集計によると、例えば「公 和町二丁目、国領町一丁目、 地区の大部分で農村地帯で 人口密度別では、 などの市街地・住宅地です。 若宮町三丁目、城東町二・ 地区の全部、下川淵・芳賀 階に分けたもの。例えば「 前号掲載の別の質問〈将来の 案内…」「公共住宅…」 が一万人でビーク、「道路混雑…」「求 「県や市…」が各段階に安定 「道路…」などは二十歳代が が七十歳以上で一六%、「県 丁目、広瀬町二・三丁目 。「一万二千人以上」は昭 密度 その他多くの選択肢で は、城南・清里 方\*\*\*当たり居 「道路…」とした 「日曜当番医 六つの段 「市民講座 「スポーツ に掲げ ~ 映 寄贈された赤城型民家 か作りのいけすに したマス釣り大会 清里公民館の高 かやぶき屋根の前面に切り落としのある、典型 川を 的な赤城型民家は、飯土井町の関根順次さん(61) が、先月市に寄贈したものです。市教育委員会で せ 11 貴重な民俗資料として移転復元し、養蚕器具 は、 き止めて を開きま 齢者教室では、 などの展示館に活用することを検討しています。 白尾を放流 日 中央公民館で した。 マス釣 八幡川をせき止 "世代間交流》 お年寄り 消費生活展に 3000人 ŋ 青梨子町 10月27日 健康に大切な食生活の問題を中心に、暮らしの す。 管理、防災の見直し、県内特産野菜の紹介などエ ベントは盛りだくさん。3日間で3000人の主婦ら の参加でにぎわいました。