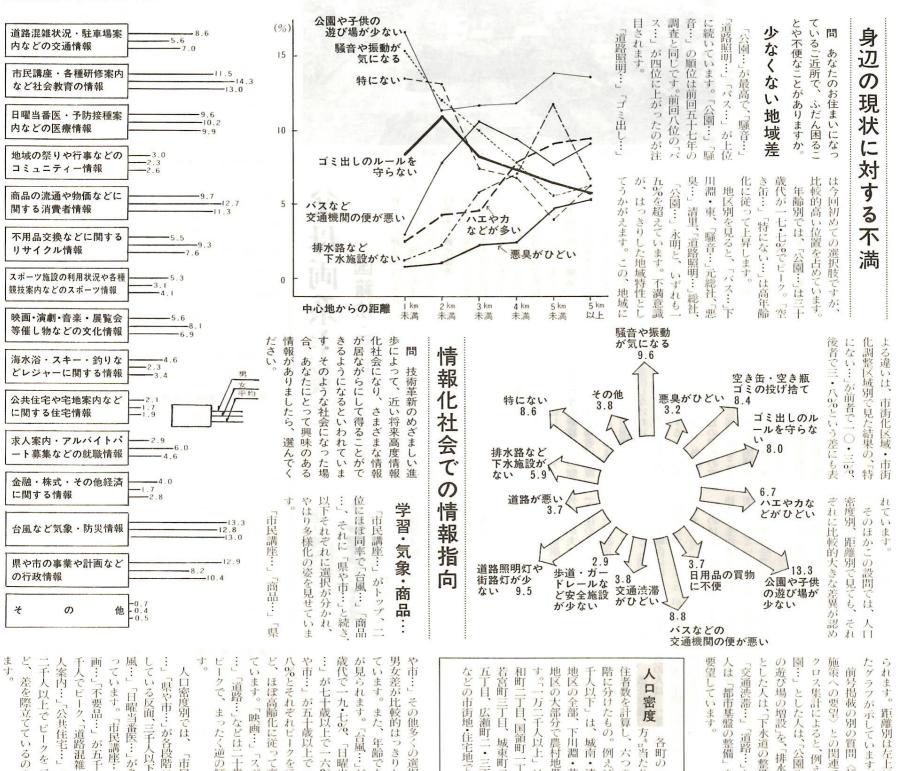

銀賞を獲得、養豚前橋の気を吐き ました。 三こら本市の八人が名誉賞や金賞・ 十一頭。上泉町の小林秀明さん 参加豚は三十九都道府県三百 利根川河川敷で開かれまし

広報まえばし 5

昭和59年11月15日号

○…この調査についての問い合わせは、広聴 文書課広聴係☎内線3524へ。「市民アンケート 調査報告書」は市立図書館で閲覧できます。

\*この欄のグラフの数字は%を表し ています。また無回答の分(最高0.3 %最低0.1%)は省略してあります。

ど、差を際立てているのもあり 二千人以上で ピークを 示すな や市…」が五十歳以上で一五・ ど、ほぼ高齢化に従って高まっ 画…」「不要品…」が五千人~っています。「市民講座…」 風…」「日曜当番医…」が多くな ています。また、年齢でも差異 男女差が比較的はっきりと表れ 施策への要望〉との関連で見る 人案内…」「公共住宅…」 が している反面、三千人以下に「台 が見られます。「台風…」が六十 とした人は、「下水道の整備」を、 たグラフが示しています。 の遊び場の増設」を、「排水路…」 園…」とした人は、「公園や子供 (は「都市基盤の整備」を強う ークで、まったく逆の傾向で %とそれぞれピークを示すな ロス集計によると、例えば「公 和町二丁目、国領町一丁目、 地区の大部分で農村地帯で 人口密度別では、 などの市街地・住宅地です。 若宮町三丁目、城東町二・ 地区の全部、下川淵・芳賀 階に分けたもの。例えば「 前号掲載の別の質問〈将来の 案内…」「公共住宅…」 が一万人でビーク、「道路混雑…」「求 「県や市…」が各段階に安定 「道路…」などは二十歳代が が七十歳以上で一六%、「県 丁目、広瀬町二・三丁目 。「一万二千人以上」は昭 密度 その他多くの選択肢で は、城南・清里 方\*\*\*当たり居 「道路…」とした 「日曜当番医 六つの段 「市民講座 「スポーツ に掲げ ~ 映 寄贈された赤城型民家 か作りのいけすに したマス釣り大会 清里公民館の高 かやぶき屋根の前面に切り落としのある、典型 川を 的な赤城型民家は、飯土井町の関根順次さん(61) が、先月市に寄贈したものです。市教育委員会で せ 11 貴重な民俗資料として移転復元し、養蚕器具 は、 き止めて を開きま 齢者教室では、 などの展示館に活用することを検討しています。 白尾を放流 日 中央公民館で した。 マス釣 八幡川をせき止 "世代間交流》 お年寄り 消費生活展に 3000人 ŋ 青梨子町 10月27日 健康に大切な食生活の問題を中心に、暮らしの す。 管理、防災の見直し、県内特産野菜の紹介などエ ベントは盛りだくさん。3日間で3000人の主婦ら の参加でにぎわいました。