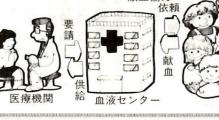

《献血の手順》

健康診困

男性四十五\*b、女性四十\*b以上 な人です。 すが、献血できる人は次のよう 心して献血してください。 ①十六歳~六十四歳②体重は 献血の手順は図①のとおり

以下④献血間隔は前回の献血か ③血圧は最高百以上、最低が百

内全体で延べ十二万千五百六十 か。五十九年中の献血数は、県 かい豊かな心ではないでしょう

人、うち本市では、 延べ一万七

炎ウイルス、抗体スクリーニン BO式、Rh式)、梅毒、B型肝 のため登録制度を実施し、三万 おりです。登録できる人は、 人の登録者を募集しています。 計画的に安定した血液量の確保 された新鮮な血液が必要です。 □登録者三万人を募集 週間以内に通知しています。 たる生化学的検査も実施し、 ロールなどを始め、七項目にわ 官理に役立つ肝機能やコレステ クなどの検査を行います。健康 □血液検査サービスも 断を行い無理な採血はしません。 最善の輸血を行うには、 献血する時は、医師が健康診 登録制度の仕組みは図②のと 献血された血液は、血液型(A ---

間二~三回程度、血液センター ます。各献血会場、血液センタ 康な人ならどなたでも登録でき から協力要請に応じられる、 -で受け付けています。 登録すると献血登録者証が送 献血 年

登録制度の仕組み てください。 で申請していない人は手続きし 後一年間有効です。該当する人 あります。申請は医療費支払い 図 2 登録者 献血協力 依頼 い献血 医療機関 血液センタ

い県赤十字血液センター 天川大島町二丁目に新築