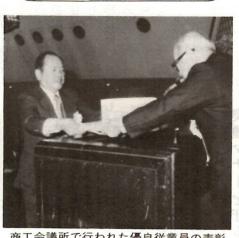

彰と優良従業員表彰が二月五日 商工会議所で行われ、次の方々 五十九年度の市技能功労者表

が表彰されました。 □技能功労者

技能功労者・優良従業員を表彰

伝統技術の改良や創作に努め

この道一

筋

技能功労者のお二人

丁目)の二人です。

員、三十五人です。 市の産業の発展に貢献した従業 上勤務し、特に功労があって本 市内の同一事業所に三十年

た人で、吉田宣玄さん(大手町 一丁目)と大淵修さん(城東町 平市の産業の発展に功績のあっ 年代別では六十代後半が二百 (経歴な 四三・五%、「社会に役立ちたい」 一優良従業員一般表彰者

人です。 十九人、サービス業関係三十一 の成績が優秀で他の模範として 以上、女子五年以上勤務し、 係が百四十五人、工業関係二百 功労のあった従業員で、商業関 市内の同一事業所に男子十