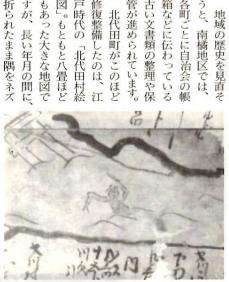

### まちの話題

3時、全日=午前9時30分~午後3時です。

折られたまま隅をネズ もあった大きな地図で 図」。もともと八畳ほど 修復整備したのは、 が、長い年月の間に 時代の「北代田村絵

くるようです。

れてしまっていました。 て、ばらばらのカード状に切ミや虫、雨もりなどにやられ ため欠けた部分も少なる その 引くのは、川、道路を始め、 き込まれています。特に目を に面積、名前などが丹念に書

ませんが、田畑や屋敷の区画 りの仕事を楽しんでいる 的に描かれていることで 絵師の気持ちが伝わって に取るようにわかります。 まで達者な筆遣いで写実 競馬の馬場を走る馬など 動物などを入れ、絵図作 いでいるところ。架空の す。当時の村の様子が手 一本橋辺りでカッパが泳 写真は、現在の桃木川 社寺、石塔から、草