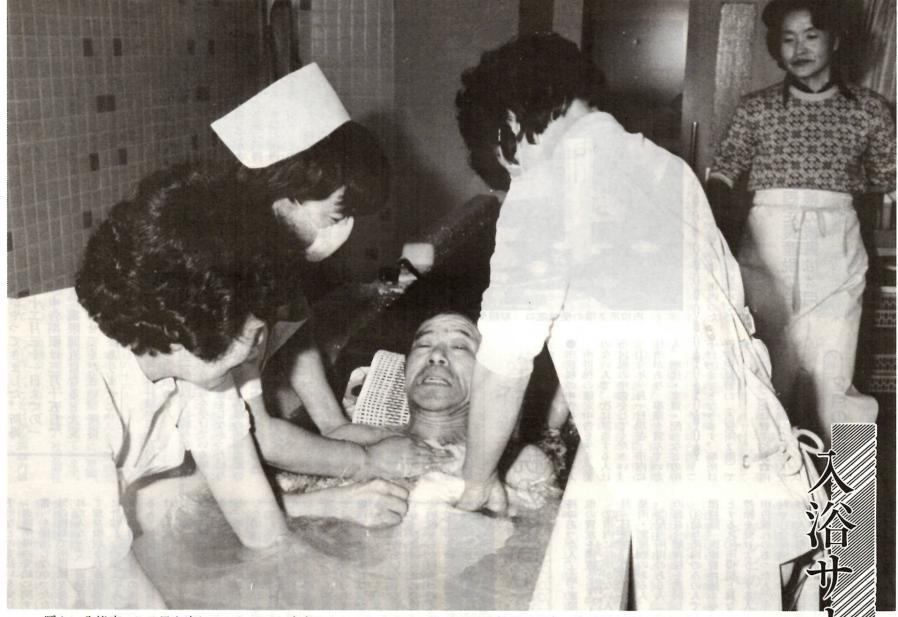

暖かい入浴室。この日を楽しみにしていた患者さんに、おなじみになっている係員が丹念に体の汗を流してあげます。

### わたしと入浴援護事業

これのお世話になっています。一

十年以上も

本当にありがたい制度で、どん 三日前に入浴日の連絡があると、 に助かっているかわかりません にこにこして喜んでいるんですね。 らだんほとんど話もできない人が 城東町五丁目・主婦・61歳)

ので、もう じいちゃん 寝たきりな (夫) は、 うちの

ありがたい 制度

きかない在宅の百十五人ほど の福祉事業です。体の自由が の間には和やかな言葉が交わ 中心に、介護の人、係の人と にふろにつかった患者さんを が、月一回、安らぎのひとと スは、十年前に開設して以来 福祉会館の温かい<br />
入浴サービ されます。ここ市心身障害者 一。ひと月ぶり