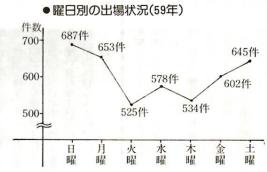

# 4千2百人を運ぶ

全体の八三・六%を占めていま 百九十九件)と続き、この三者で 件(同壬三百九十八件)、そして 次いで交通事故の千四百四十六 十二件(前年千四百九十六件)) 般負傷の三百九十五件(同一 内訳は一位が急病の千六百九

日が最も多く六百八十七件、次 日が六百四十五件と続いていま 見ると、グラフⅡのように日曜 に月曜日の六百五十三件、土曜 救急車の利用状況を曜日別に また、搬送した人の傷病程度

となっています。 用できるようにしたいものです。 台数しかありません。正しく利 ありません。救急車は限られた ないかと思われる場合も少くな を利用しようとしているのでは へ行くタクシー代わりに救急車 う。まだ一部の人の中には、病院 、状況を確認して通報しましょ 救急車を要請する場合は、

課金到3211个。 お問い合わせは消防本部警防

内線3833・3834~。

地域の特色を

音頭で表現

グラフI ●救急車の出場状況(59年)