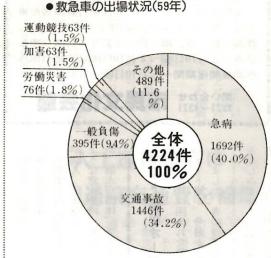

### 利用の仕方、もう一度見直して

件上回っています。 過去十年間の平均三千五百二十 ます。消防本部がまとめた五十 八件と比較しても、 則年と比べて四百二十件の増、 出場件数が四千二百二十四件で 九年の救急業務の状況を見ると、 救急車の出場件数が増えてい 六百九十六

# 4千2百人を運ぶ

全体の八三・六%を占めていま 百九十九件)と続き、この三者で 件(同壬三百九十八件)、そして 次いで交通事故の千四百四十六 十二件(前年千四百九十六件)) 般負傷の三百九十五件(同一 内訳は一位が急病の千六百九

日が最も多く六百八十七件、次 日が六百四十五件と続いていま 見ると、グラフⅡのように日曜 に月曜日の六百五十三件、土曜 救急車の利用状況を曜日別に また、搬送した人の傷病程度

の増、過去十年間の平均(三千 り十一・六回(前年十・四回) このことは、救急車が一日当た 市民全体で考えると、一年間で 出場し、十一・六人(同十・六 五百三十六人)と比べても六百 六十五人に一人が救急者を利用 八十三人の増となっています。 人)を搬送したことになります。 日曜は気を付けて 九人。前年比で三百四十二人 搬送した人は全部で四千二百 たことになります。 別では、