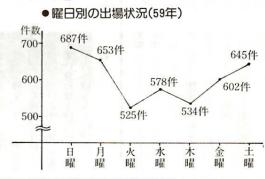

# 4千2百人を運ぶ

全体の八三・六%を占めていま 百九十九件)と続き、この三者で 件(同壬三百九十八件)、そして 次いで交通事故の千四百四十六 十二件(前年千四百九十六件)) 般負傷の三百九十五件(同一 内訳は一位が急病の千六百九

日が最も多く六百八十七件、次 日が六百四十五件と続いていま 見ると、グラフⅡのように日曜 に月曜日の六百五十三件、土曜 救急車の利用状況を曜日別に また、搬送した人の傷病程度

となっています。 用できるようにしたいものです。 台数しかありません。正しく利 ありません。救急車は限られた ないかと思われる場合も少くな を利用しようとしているのでは へ行くタクシー代わりに救急車 う。まだ一部の人の中には、病院 、状況を確認して通報しましょ 救急車を要請する場合は、

課金到3211个。 お問い合わせは消防本部警防

内線3833・3834~。

地域の特色を

音頭で表現

グラフI ●救急車の出場状況(59年)