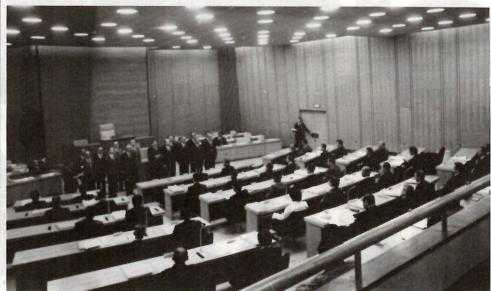

任期満了に伴う前橋市議会議員選挙は先月十七日に投票が行

四十人の当選者が決まりました。

任期は四

新市議会議員四十人にかけら

れた市民の期待は極めて大きいものがありま

#### 向こう4年間の市政に期待

初顔合わせ会の仮りの議席で市幹部職員の紹介を受ける新議員 2月23日

貝が決まりました。党派別は、 投票所別の投票率は別表のとお 九〇%をわずか下回りました。 八・二一%と、前回の七六・ 開票は午後七時から、 の各体育館で行われ、同夜の 一時過ぎに四十人の新しい

日本共産党六、公明党四、民社

投票率は76・33

立候補という「少数激戦」と 午前七時から市内六十九か所の 四十議席に対し、現職三十五 投票は二月十七日の日曜日 新人十人の合計四十五人が われました。