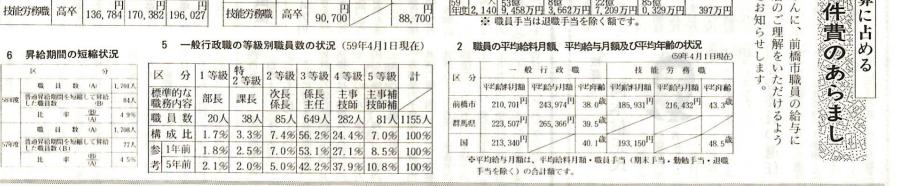

市役所は、〒371前橋市大手町二丁目12-1 ☎24-1111です。

九二万円減などです。

いんとうやいろいろとうやいろい

| 後年数別・学歴別<br>月額の状況(59年4月1日現在) | 3 職員       | 3 職員の初任給の状況(60年4月1日現在) |               |               | 1日現在)         | 1 職員人件費(60年度一般会計予算)                                                                                |
|------------------------------|------------|------------------------|---------------|---------------|---------------|----------------------------------------------------------------------------------------------------|
| 経験年数 経験年数 経験年数               | IZ         | 43                     | 前橋市           | 群馬県           | E             | 職員の人件費は歳出総額579億0,392億円に対し107億4,741万円で、<br>人件費比率18.6%(59年度当初予算17.9%)です。人件費のうち職 に つ<br>員給与費は次のとおりです。 |
| 10 年 15 年 20 年 円 円 円         |            | 71                     | 決 定 初任給       | 決 定<br>初任給    | 初任給           | 給 与 費 1人当たり そ て 民 <b>日本</b> 年                                                                      |
| 196, 457 233, 588 273, 911   | 一般行政職      | 大卒                     | н<br>112, 800 | н<br>112, 800 | н<br>112, 800 |                                                                                                    |
| 169, 520 208, 659 238, 599   | ACTIMAN    | 高卒                     | 円<br>93,600   | 円<br>93,600   | 円<br>90,700   | 60 人 56億 9億 23億 89億<br>年度 2,141 6,181万円 0,477万円 9,475万円 6,133万円 419万円 を層さ <b>す</b>                 |
| 月10日 円 月 月                   | Listen and | - the star             | Щ             | /             | Щ             | 59 2 140 9 458 万田 3 662 万田 7 209 万田 0 329 万田 397 万田 おのん 34 54                                      |

|                                                                                                                                                         | ⑥ 住居手当                                                            | ③ 特殊勤務手当(58年度)       区     分       全職種                                    | 7 職員手当の状況<br>① 期末手当・勤勉手当                                                                                                                                  |
|---------------------------------------------------------------------------------------------------------------------------------------------------------|-------------------------------------------------------------------|---------------------------------------------------------------------------|-----------------------------------------------------------------------------------------------------------------------------------------------------------|
| <ol> <li>(1) 借家・借間の場合(家賃9,000円を越える場合)<br/>家賃の額に応じて14,700円を限度に支給</li> <li>(2) 自己所有住宅の場合         <ol> <li>1,500円(新築・購入後5年間は3,000円)</li> </ol> </li> </ol> |                                                                   | 区         分         全         職           職員全体に占める手当支給職員の割合         55.7% | 前橋市国                                                                                                                                                      |
|                                                                                                                                                         |                                                                   | 支給対象職員1人当たり平均支給年額 54,588円                                                 |                                                                                                                                                           |
|                                                                                                                                                         |                                                                   | 手当の種類 26種類                                                                | (59年度支給割合) (59年度支給割合)                                                                                                                                     |
|                                                                                                                                                         | ⑦ 通勤手当                                                            | 代表的な<br>市税事務手当汚物処理手当、社会福祉業務<br>手当の名称<br>手当保育業務手当<br>消防業務手当                | 期末手当勤勉手当         期末手当勤勉手当           6月期         1.4月分         0.5月分         6月期         1.4月分         0.5月分                                               |
| <ul><li>(1) 交通機関を利用する場合 定期代相当額を支給</li><li>(2) 交通用具を使用する場合</li></ul>                                                                                     |                                                                   | ④ 時間外勤務手当                                                                 | 12月期         1.9月分         0.6月分         12月期         1.9月分         0.6月分           3月期         0.5月分         月分         3月期         0.5月分         月      |
| -1                                                                                                                                                      | 使用距離等に応じて4,500円を限度に支給                                             | 58年度 支 給 総 額 3億17,53万3千円                                                  | 計 3.8月分 1.1月分 計 3.8月分 1.1月分                                                                                                                               |
| 0                                                                                                                                                       |                                                                   | 職員1人当たり支給年額 15万0千円                                                        | (2) 退職手当                                                                                                                                                  |
| 0                                                                                                                                                       | 特別職の報酬等の状況 (60年4月1日現在)                                            | 57年度 支 給 総 額 3億08,93万4千円                                                  |                                                                                                                                                           |
| X                                                                                                                                                       | 分 給料月額等 期 末 手 当                                                   |                                                                           |                                                                                                                                                           |
|                                                                                                                                                         | 市 長 780,000円<br>助 役 665,000円 (59年度支給割合)<br>収入役 570,000円 6月期 1.9月分 | ⑤ 扶養手当                                                                    | <ul> <li>(支給率) 自己都合 勧奨・定年 (支給率) 自己都合 勧奨・分<br/>勤続20年 21.0月分 28.875月分 勤続20年 21.0月分 28.875月</li> <li>勤続25年28.375月分 44.55 月分 勤続25年28.375月分 44.55 月</li> </ul> |
| 4                                                                                                                                                       | 収入役 570,000円 6月期 1.9月分 12月期 2.5月分                                 | 1 配偶者                                                                     | 勤続35年48.125月分 63.525月分 勤続35年48.125月分 63.525月                                                                                                              |
|                                                                                                                                                         | 議長<br>450,000円<br>3月期<br>0.5月分<br>議長<br>390,000円<br>計<br>4.9月分    | 2         配偶者以外の扶養親族           2         人まで                              | 最高限度額60.0月分 63.525月分<br>その他の加算措置 制度なし<br>退職時の特別昇給 20年末満 1号給 特別の勧奨退職者 2号俸                                                                                  |