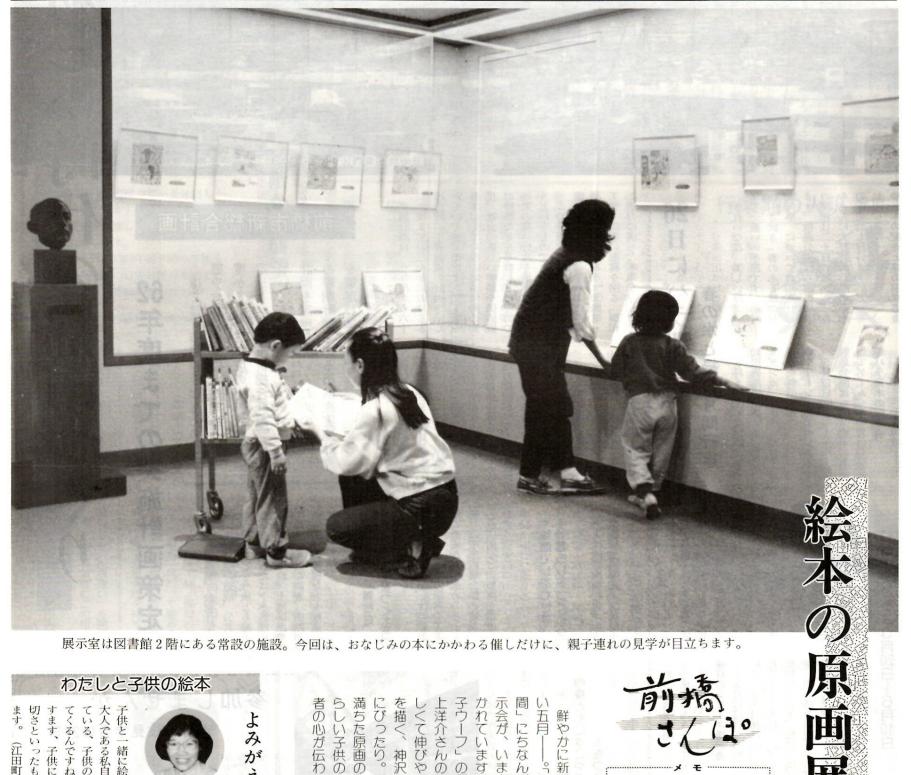

展示室は図書館2階にある常設の施設。今回は、おなじみの本にかかわる催しだけに、親子連れの見学が目立ちます。

①隣近所に迷惑にならないよう「庭

こんな方法で……

庭先埋め立て」や「たい肥化」し

満ちた原画の数々から、すば 子ウーフ」の原画展です。 間」にちなんだユニークな展 にぴったり。温かい優しさに 上洋介さんの絵は、ういうい 首の心が伝わってきます。 しくて伸びやかな幼児の世界 鮮やかに新緑が映える美 い子供の本を生みだす作 フ」の原画展です。井います。名作「くまの 神沢利子さんのお話 いま市立図書館で開 - 「こどもの読書週