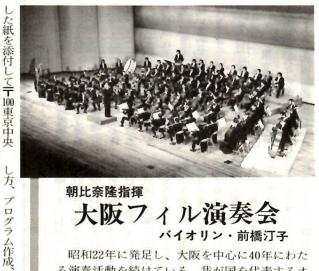

#### 朝比奈隆指揮

### 大阪フィル演奏会 バイオリン・前橋汀子

昭和22年に発足し、大阪を中心に40年にわた る演奏活動を続けている、我が国を代表するオ ケストラ大阪フィルハーモニー交響楽団の演 奏会が開かれます。

指揮は、音楽界の重鎮常任の朝比奈隆、共演 に人気実力No 1の女性バイオリニスト前橋汀子 えた、華麗な魅惑の演奏会にご期待くださ 入場券は発売中です。

= 7月3日(水)午後6時30分、大ホール ベン・バイオリン協奏曲ニ長調、 ·交響曲第3番「英雄」 入場料—A席3000 B席2500円、C席2000円、学生1000円