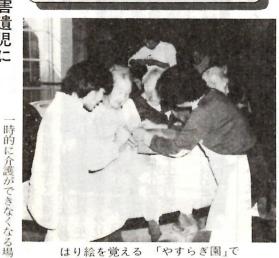

## 手当の支給 災害遺児に

手当を支給します。 の児童を扶養している保護者に になった場合、義務教育修了前 じた人が死亡したり障害の状態 中心者である父や母、これに準 交通事故や労働災害で生計の

> として食費相当額一日千七百円 で介護するもので、費用は原則 間市が契約している老人ホーム 合に、原則として一週間以内の

あと深く 青柳譲子(光が丘町

市民文化会館

1004321

事故を証する書類(障害につい因となった交通事故や労働災害 ☆内線3237 保護者名義の預金通帳を持参し 全員の住民票の写し、生計の中 み=印鑑、保護者の属する世帯 じくしている②本市に居住し住 対象―①親権者やそれに てはその程度を証する書類も)、 心者である人の死亡や障害の原 民票に記載されている 人で現に児童を扶養し世帯を同 て厚生課へ 問い合わせ=同課 児童一人月額二千円 申し込 支給額 代わる

### 福祉のごあんない

はり絵を覚える 「やすらぎ園」で