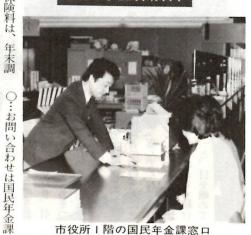

月から十二月までに納める額は 控除の対象となります。

今年一

納

78,930円

83,610円

間をさかのぼって納付(追納)

した場合も対象となりませ

国民年金の保険料(60年分)

期別納付

79,840円

84,640円

(注)期別納付欄の金額は59年度第6期 分から60年度第5期分までの納付

分

保険料の額です。

定額保険料

定額•付加保険料

### 所得控除の対象

国民年金保険料

市役所 | 階の国民年金課窓口