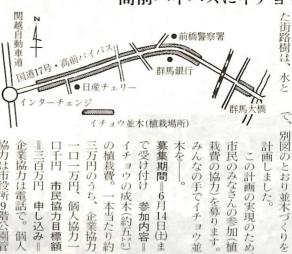

景観と調和のとれ

ョウの並木で温かく迎える趣旨 本市を訪れる人を市の木・イチ 17号線高前バイパスを利用して

計画しました。

この計画の実現のため

路樹――。周囲の

を教えてくれる街

四季の移り変わり

ぎを与えてくれ、 心に潤いと安ら

ことのできないものです。 緑のまち・前橋づくりに欠かす

市では、関越自動車道・国道

|      | 家庭の水道施設の                                          | D点検調査                                                                                          |  |  |
|------|---------------------------------------------------|------------------------------------------------------------------------------------------------|--|--|
| 0    | 6月~9月                                             | 10 月 ~ 3 月                                                                                     |  |  |
| 北部方面 | 田口町、川端町、日輪寺町<br>関根町、川原町、南橋町                       | 緑ケ丘町、荒牧町、<br>敷島町、青柳町                                                                           |  |  |
| 南部方面 | 新堀町、下阿内町、力丸町<br>下川町、徳丸町、中内町<br>西善町、東善町、宮地町<br>亀里町 | 横手町、公田町、橳島町<br>上佐鳥町、朝倉町、後閑町<br>駒形町                                                             |  |  |
| 西部方面 | 総社町総社・桜が丘、総<br>社町植野                               | 総社町高井一丁目、池端<br>町、青梨子町、上青梨子<br>町、清野町、総社町一・<br>二丁目、大渡町、大渡町<br>一・二丁目、問屋町一・<br>二丁目、石倉町、石倉一<br>~三丁目 |  |  |

### 計画のあらまし

区間一前橋インターチ エンジー群馬大橋 路延長=2,600~ 植樹 帯延長=2,700~ イチ ョウ=270本 ツツジ= 20,000株 期間-61年 度・62年度

訂正 して訂正します。 は三万円の誤りでした。おわび 得者の自己負担限度額月二万円 保・高額療養費の記事中、低所 5月15日号7面掲載の国

家庭の水道施設の点検

○…お問い合わせは公園管理課 力者のラベルを表示。

☆内線3942へ。

を もので るなど 田や畑 みんなの力で並木づ

ウを植栽 高前バイパスにイチョ

三万円のうち、企業協力 の植栽費。一本当たり約 木を 栽費の協力)を募ります。 企業協力は電話で。個人 口千円 市民協力目標額 イチョウの成木(約五紀) で受け付け 参加内容= 募集期間=6月14日出ま みんなの手でイチョウ並 市民のみなさんの参加(植 =三百万円 申し込み= 口一万円、個人協力一

理課で その他=植栽樹木に協 協力は市役所9階公園管