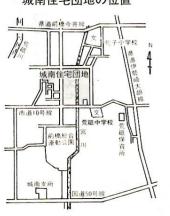

## 市政ス ボット 203 - EMPONING

土地を分譲

ては本紙11月15 分譲内容につい 日号でお知らせ います。詳しい

譲を十二月に行

場所は市役所1階市民ロビー 時~午後5時(土曜は正午まで) 一申込用紙の配布 ○…お問い合わせは工業課☆内 11月20日休~22日出、

一分譲地のあら

城南住宅団地の位置

宅団地で、各宅地は六~十二片 が進んでいます。 年次計画に基づいて順調に工事 城南住宅団地の造成事業は、 一八年度から造成工事に着手、 この団地は総面積二十%の住 前橋工業団地造成組合による

Ŧi. 住宅団地として市民に分譲しよ 緑地、上下水道、LPガスなど の関連施設を整備して、優良な

の街路によって区画され、公園

まし

所在地=荒口町、荒子町 (総合

祉に生かして学習を地域福

花クラブが協力を申し出、三ラブ、手づくりサークル、生

して第一期の造成工事を行って うとするものです。 現在、六十四年の完成を目指 います。

期分の土地の分 このうち第一 画を分譲、今回は八十七区画を 交通=中央前橋駅から上電バス 均二百五十四平方片(七十七坪) 分譲予定 宅地面積=一区画平 期~4年第四期、約五百六十区 運動公園・市民球場の北約三百 で約二十五分荒口町辻バス停下 徒歩十分 分讓計画=61年12月第一