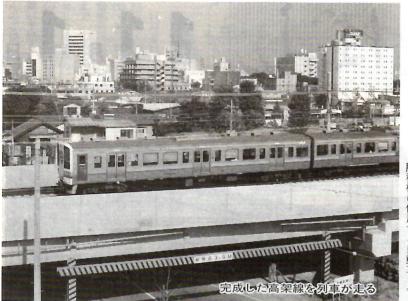

この予測通りになるかどう

先月の6日、両毛線前橋駅付近連続立体交差事業が完成し ました。21か所の踏切が消え、高架に電車が走っています。

この事業は、南北市街地の均衡ある発展、南北交通の円滑 化、踏切事故の解消、駅周辺の整備などを目的に、8年の歳 月と270億円を投じ進められてきた本市懸案の大事業で、完成 を迎えた今、これからの本市発展の基盤としてそのメリット は計り知れないものがあります。

また、新駅舎は市民団体などの要望を取り入れた「福祉駅」 として、全国から注目されています。更に南部の発展を象徴

するかのように、明るい南口広場も完 成しました。そのほか、周辺道路や北 口広場の整備も進められています。

今回から「高架事業の完成」、「福祉 駅」、「周辺整備」などを中心にシリー ズでお知らせします。

起きてからでは……

お問い合わせは前橋警察

橋東警察署交通課金回54 署交通課公配5454、

で、家族や職場で交通安全につ 最近の事故例を掲載しますの 悲惨な死亡事故

こさないよう安全運転に徹しま **惑をかけます。事故は絶対に起** 多くの人に悲しみを与えたり迷 だけではなく、家族や関係する に電車が衝突し、乗用車を運転