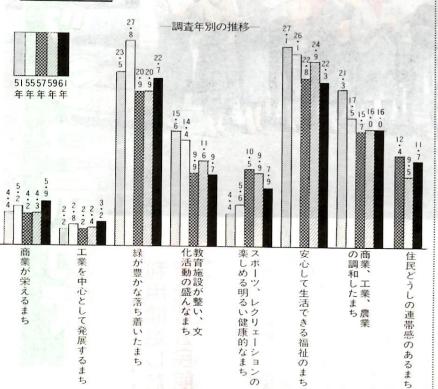

## 市民5,000人7ン分

まちづくりは市民みんなの願い ▼高架事業も完成 住みよい

どのような仕事に力を入れと住みよくなるためには、 たらよいと考えますか。 私たちの前橋市がも

将来の施策

問あなたのお住ま 困ることや不便なことがあ あなたのお住まいにな ふだん

前橋の将来像

間 前橋市の将来についてお尋ねします。あなたは、全 体としてどんなまちになってほしいと思いますか。 調査年別の推移

て福祉活動(ボランティ