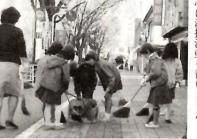

ティア団体や地元自治会などの \$ 町地内の国道17号・高前 金を基にした「イチョウ 7 -くり」が始まりました。 スで、ツツジやツゲ ら市立図書館で始まっ \$ 早朝清掃活動に80 ク百八十枚をそろえ、 市民や企業から寄せら 国道にイチョウ植樹 トディスク(CD)の 好評、 日に三十枚も いい音求めて好評で 若宮小おたノ CD貸し ŧ,

出し 先月か クラシ に清掃活動を行いました。 八百人が を結成、前橋駅前通りを中 「クリ ーン前橋奉仕