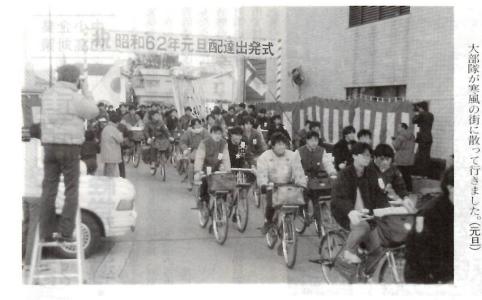

## 初売り――活気の商店街

「いらっしゃい!今年もよろしく」― 休み明 けの商店街に活気が戻ります。福袋を抱えたお 母さんには、寒さも何のその。おもちゃ屋さん の前で、お年玉袋をそのまま出す子も。(2日)

年賀状抱えて元日の街へ

の郵便物はなんと三百七十八万通。少しでも早元旦恒例の前橋郵便局の配達出発式。この日

**\**届けようと、アルバイトを含む二百五十人の