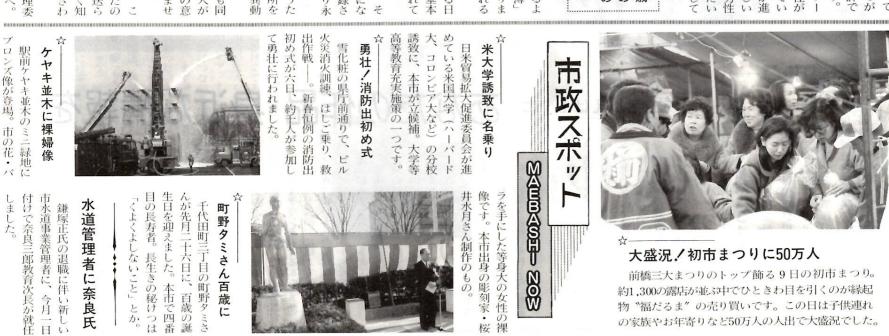

## 初売り――活気の商店街

「いらっしゃい!今年もよろしく」― 休み明 けの商店街に活気が戻ります。福袋を抱えたお 母さんには、寒さも何のその。おもちゃ屋さん の前で、お年玉袋をそのまま出す子も。(2日)

年賀状抱えて元日の街へ

の郵便物はなんと三百七十八万通。少しでも早元旦恒例の前橋郵便局の配達出発式。この日

**\**届けようと、アルバイトを含む二百五十人の