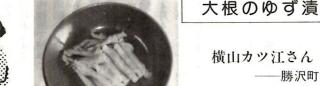

材料 梅1kg、赤ジソ1~ 2把、氷砂糖500~600g、 塩少々

作り方 ①梅はへたを取り きれいにふいて2つに割っ て種を取る②塩を振り2~ 3時間おもしを乗せて漬け る③赤ジソは塩をパラパラ 程度に振りもんでおく④梅 はザルにあけて水気を切る \* ⑤広口瓶に梅、氷砂糖、赤 ジソを交互に入れる

昭和62年3月15日号

——勝沢町

材料 大根1本、ユズ1個

砂糖豪学、酢1壹学、塩大

作り方 ①大根を3mmほど

の厚さで輪切りにし1日干

しておいてから塩水で洗っ

ておく②調味料は煮立てて

からさましておく③ユズの

皮を細く切る④大根にユズ

を入れ端から巻く⑤器に並

べ②をかけ軽くおもしをす

る