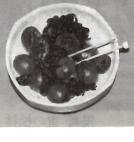

材料 梅1kg、赤ジソ1~ 2把、氷砂糖500~600g、 塩少々

作り方 ①梅はへたを取り きれいにふいて2つに割っ て種を取る②塩を振り2~ 3時間おもしを乗せて漬け る③赤ジソは塩をパラパラ 程度に振りもんでおく④梅 はザルにあけて水気を切る \* ⑤広口瓶に梅、氷砂糖、赤 ジソを交互に入れる

昭和62年3月15日号

——勝沢町

材料 大根1本、ユズ1個

砂糖豪学、酢1壹学、塩大

作り方 ①大根を3mmほど