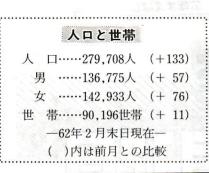

発行・前橋市役所 〒371前橋市大手町二丁目12-1・電話24局1111(大代表)/編集・総務部広聴文書課/毎月1日・15日

3 ,15 ··

昭和62年(1987年),第856号



| <b>月12日は県議選の投票日</b><br>▶<br>月12日は県議選の投票日<br>▶<br>月12日は県議選の投票日 | 「友の会」会員募集中<br>「友の会」会員募集中<br>に記入のうえ、直接または郵便振り<br>け付けを行っています。所定の用紙<br>込みでお申し込みください。<br>8                                                                                                                                                        | □宝塚花組公演<br>日時=4月22日(約午後2時、6時(二<br>回公演) 演目=ミュージカルロフ<br>「真紅なる海に祈りを」など」<br>日時=5月23日(約年後2時、6時(二<br>日時=5月23日(約年後2時、6時(二<br>日時=5月23日(約年後2時、6時(二<br>日時=5月23日(約年後2時、6時(二)<br>日時=5月23日(約年後2時、6時(二)<br>日時=5月23日(約年後2時、6時(二)<br>日時=5月23日(約年後2時、6時(二)<br>日時=5月23日(約年後2時、6時(二)<br>日時=5月23日(約年後2時、6時(二)<br>日時=5月23日(約年後2時、6時(二)<br>日時=5月23日(約年後2時、6時(二)<br>日時=5月23日(約年後2)<br>日前(1)<br>日前(1)<br>日前(1)<br>日前(1)<br>日前(1)<b