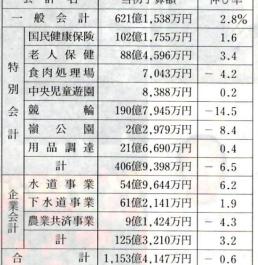

0000

康保険などに加入して 助金と国保護財源は国の基 国民健康保険は、職場の健 102億1755万円

た。この『予算議会』では、一般会計をはじめ新年度の各特別会計・企業会計

六十二年第<br />
一回定<br />
例市議会は、<br />
三月二日から二十日までの<br />
会期で開かれまし

者等医療費に対する交付金と 億九三〇〇万円、退職被保険 他予備費などを含め総額一〇 業に対する拠出金が七〇八二 以外では、高額医療費共同事 自営業者や農業者、退職者医 して、療養給付費交付金が九 務費は三億〇七三三万円、その **万円、事務的経費とし** 億八五一三万円です。医療費 八五一二万円、七十歳以上の 総額の七一%を占める七二億 その内訳は、保険給付金等が よって賄われています。 その財源の主なものは、 療制度の該当者などを お年寄りの医療費とし らの補助金と加入者のみなさ する額が二四%を占める二四 医療費として支払われた んに納めていただく国保税に 歳入は、国庫支出金が四〇 一億一七五五万円となります。 歳出は予算総額の九六%が 支出の大半は医療費であり、 る医療保険制度です。 ての総 て拠出 ます。 対象と いない 国か

> 担していただくことになりま として加入者のみなさんに負 四八億五九六五万円を国保税