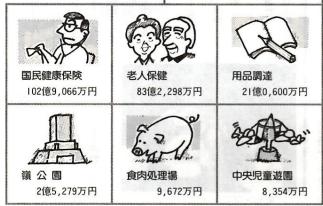

### 財産収入 2.4% 農林水産業費 3.2% べて二十五億四千二百六十七万円 歳入 繰入金 3.0% 商工費 6.1% 県支出金 3.5% その他 その他 市債 债 費 7.7 総務費 生 支出金 6.6 諸収入 費 教育費 7.8 15.1% 14.0% 民生費 市 税 17.9% (四: 1%) 50.9% 増加しました。 土木費 27.5% 629億7,701万円