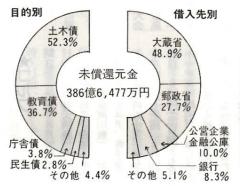

### 市債の状況

市債とは、学校 建設や区画整理な どの仕事をするた

一般会計で六百二十九億七千七百一万円となり、当初予算に比 を中心とした追加補正が行われた結果、六十一年度最終予算は

めの資金の借入金でその返済が一会計年度を 超えるものです。借り入れは、将来の返済(市 民負担)等を考慮して、県知事の許可を得て 行うこととされています。 (3月31日現在)

正され、

国民健康保険税を納め

今年から国民健康保険