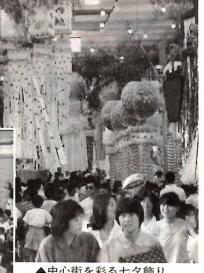

## 楽しみました七夕まつり

華麗な飾り物、人気タレント の登場、多彩な楽しい催し 大変な盛り上がりでした。恒例 の七夕まつりが先月23日から26 日まで行われ夏休みともあ 4日間の人出は延べ80万人。

▲中心街を彩る七夕飾り ▲人気タレントの登場も

夏がやってきました。この機会にもう一 五日の終戦――。 あれから四十二回目の日広島・九日長崎に原爆投下、そして十

あれから四十二回目の

昭和二十年八月。五日前橋大空襲、