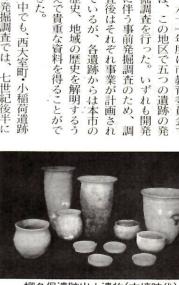

# 最近の発掘調査より

り幾重にも人々の歴史が刻まれ 形地質学的には赤城火山斜面と じ)器、須恵器などを伴う数多 る旧石器、縄文式土器、土師(は てきた。この地区全域に散在す 野に広がる芳賀から城南地区(地 くの遺跡は、その歴史の厚みを われる)にかけては、太古よ 赤城南ろくのなだらかなすそ

> 歴史、地域の歴史を解明するう ているが、各遺跡からは本市の は、この地区で五つの遺跡の発 査後はそれぞれ事業が計画され 掘調査を行った。いずれも開発 に伴う事前発掘調査のため、調 六十一年度に市教育委員会で

の発掘調査では、七世紀後半に 六四五年の大化の改新の時に出 された。これら小円墳は、西暦 が百㍍四方の斜面に五基も発見 造られたと思われる古墳(円墳)

如実に感じさせてくれる。 えで貴重な資料を得ることがで

貴重な資料となった。

柳久保遺跡出土遺物(古墳時代)

けての集落の変遷が判明した。

当時の埋葬の様子を知るうえで された薄葬令後のものと思われ、 また、荒子町と荒口町にまた

器を例に挙げると、土器の形は など)から判断する。例えば土 によって検出される遺物(土器・ 分を地面を覆っている土や調査 をして張り出した台地)上の古 により舌状台地(舌のような形 がる柳久保遺跡では、発掘調査 墳時代から奈良・平安時代にか 考古学では、こうした時代区 、穴、溝跡 あっても、煮炊きをした炉やか 色の素焼きの土器)といわれる 分かるのである。 まどの形態の違いにより時代が 時代判定ができるのである。ま 後半のものとでは形態が異なり、 平安時代の間に製作された赤褐 がって、土師器(古墳時代から と同じようなものである。した た古代人が住んだ竪穴式住居で 土器も、古墳時代前半のものと