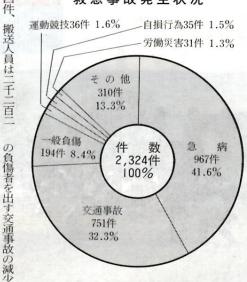

件で最も多く、次いで、放火

(疑

52 (33)

火災の発生原因はたき火が八

の変化における脳疾患や心臓疾 は四十二人減少しました。 病が六十四人増加し、交通事故 の四分の三を占めています。前 年に比べると急病は七十三件増 %)、交通事故七百五十一件(三 と、急病九百六十七件(四一・六 加したのに対し、交通事故は二 一一件減少し、搬送人員では急 このことは、近年の疾病構造 ・三%)で、この二つで全体 救急出場件数を事故別にみる

## \_自損行為35件 1.5% 労働災害31件 1.3% その他 310件 13.3% 般負傷 件 数 2,324件 病 194件 8.4% 967件 41.6% 100%

件数は百十三件、 九人でした。前年に比べると 搬送人員は二千二百二 人員は三十三

によるものです。

八増加しました。このことは、

が平年の約半分という非常に少

搬送したことになり、市民百二 たことになります。 二・三人(前年十二・一人)を (前年十二・二回) 出場し、十 日当たり救急車が十二・八回 六人に一人が病院等に運ばれ