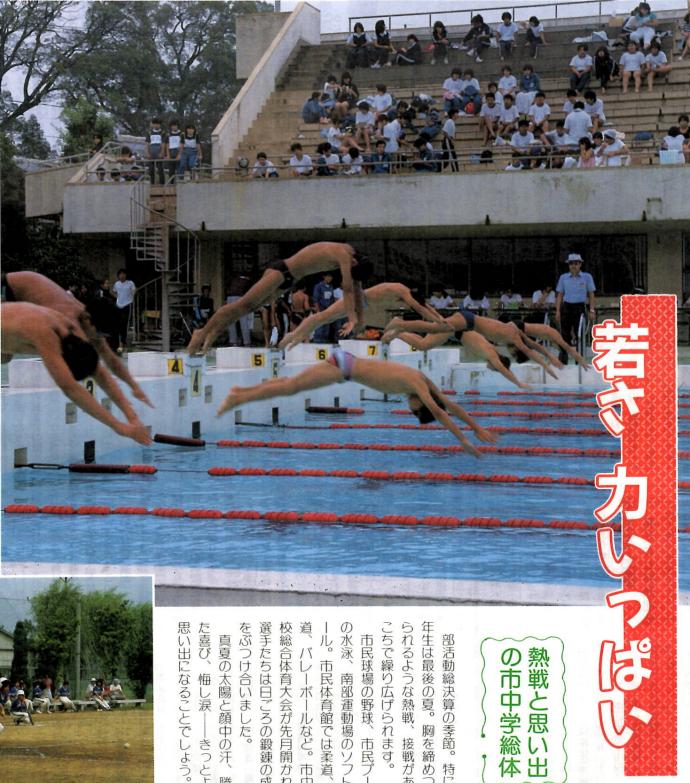

メモ 今年度の市中学総体に は、20校から15種目に約4,500 人が参加。市のスポーツ施設を 中心に16会場で行われた。

年生は最後の夏。胸を締めつけ 校総合体育大会が先月開かれ、 られるような熱戦、 をぶつけ合いました。 選手たちは日ごろの鍛錬の成果 こちで繰り広げられます。 真夏の太陽と顔中の汗、 ル。市民体育館では柔道、剣 市民球場の野球、市民プー バレーボールなど。 南部運動場のソフトボ場の野球、市民プール ーきつとよい 接戦があち 市中学