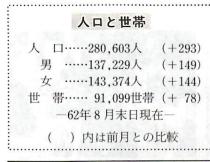

八万六百三人)。県内で初めて 録者数は、二十万一千四百八十 二十万人を突破しました。 人(八月末日現在の人口二十 九月一日現在の選挙人名簿登

スチャ

奏

昭和62年9月15日号

善女子バレーボール大会が先月

熱い女の戦い

市PTA親

東小PTAが3連覇