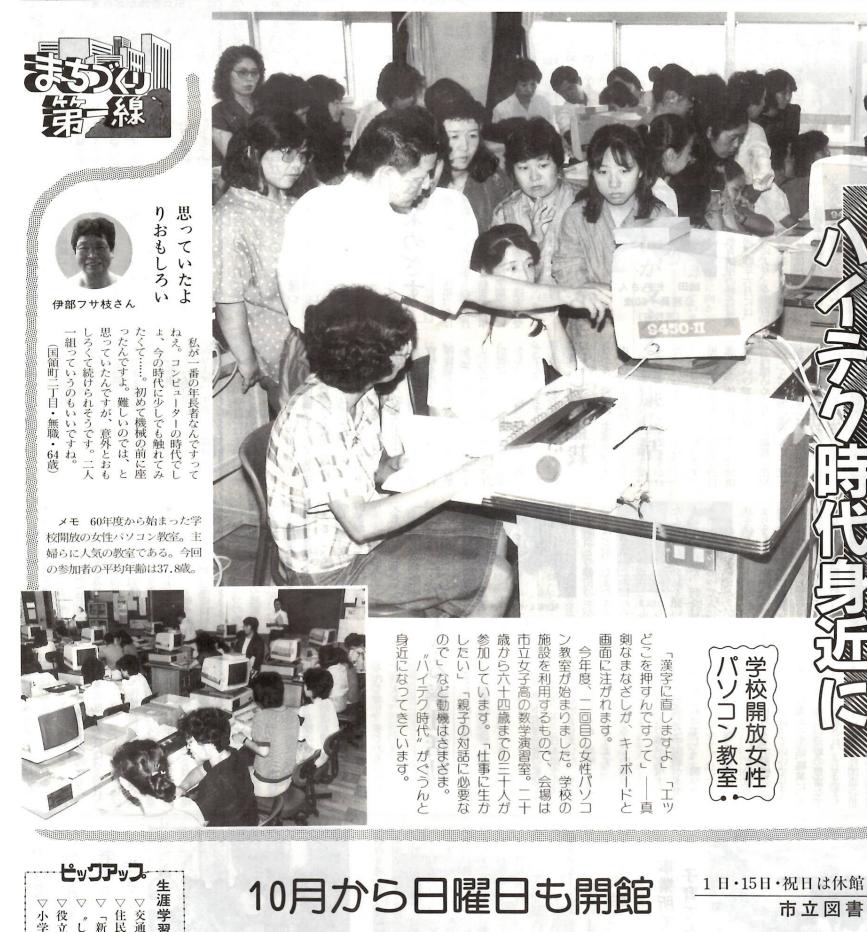

町公民館には、高齢者の方々 講師依頼をするなど、既に町 回が四回目の学習で、テーマ 第一です。この講座は、 いています。 の生涯学習活動が着実に根付 に当たり、生涯学習奨励員が ユーモアのあふれる講義を聞 を中心に約六十人が集まり、 は「生きがいのある老後」。 生涯学習活動助成事業の一つ を開催しているのは元総社町 きました。講座の企画、運営 として実施しているもの。今 九回にわたる生涯学習講座 、 町 別