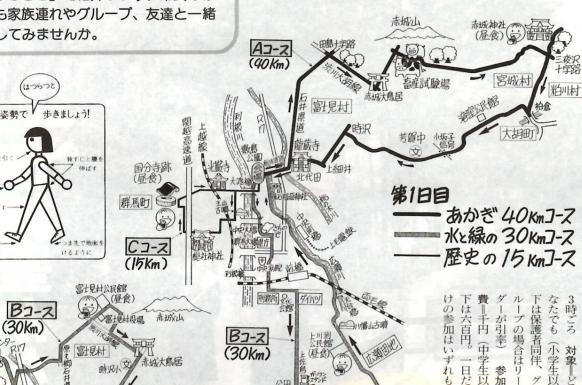

「歩くよろこび水と緑と 詩のふるさと」をテーマに、 "上州ツーデーマーチ"が 本市で開催されます。この 催しは今年で2回目。赤城 山、利根川など群馬の自然 を広く紹介し、全国や世界 の歩く仲間に上州のよさと

県体育センタ

第2日目

華蔵寺40kmJ-ス 富士見30kmJ-ス

水の15km]-ス

水と緑と詩のまち前橋を 風に向かって歩こう

11月22日 - 23日

心意気を肌で感じていただくとともに、友 好の輪を広げようとするものです。今年は この輪を県都・前橋に繰り広げ、「水と緑 と詩のふるさと」を紹介します。市民のみ なさんも家族連れやグループ、友達と一緒 に参加してみませんか。

Aコ-ス (40Km)

伊勢崎市

赤堀町

8時30分。なお、到 \*コース…午前7時 時~6時3分②三十 看時間は各コースと 十キコース…午前6 ス=図のとおり ~7時3分3十五\* ース…午前8時~

歩きのための道具

知りたい人に

先生がパソコン研修

がこのほど開かれました。 るさと賞」受賞を祝う記念式典