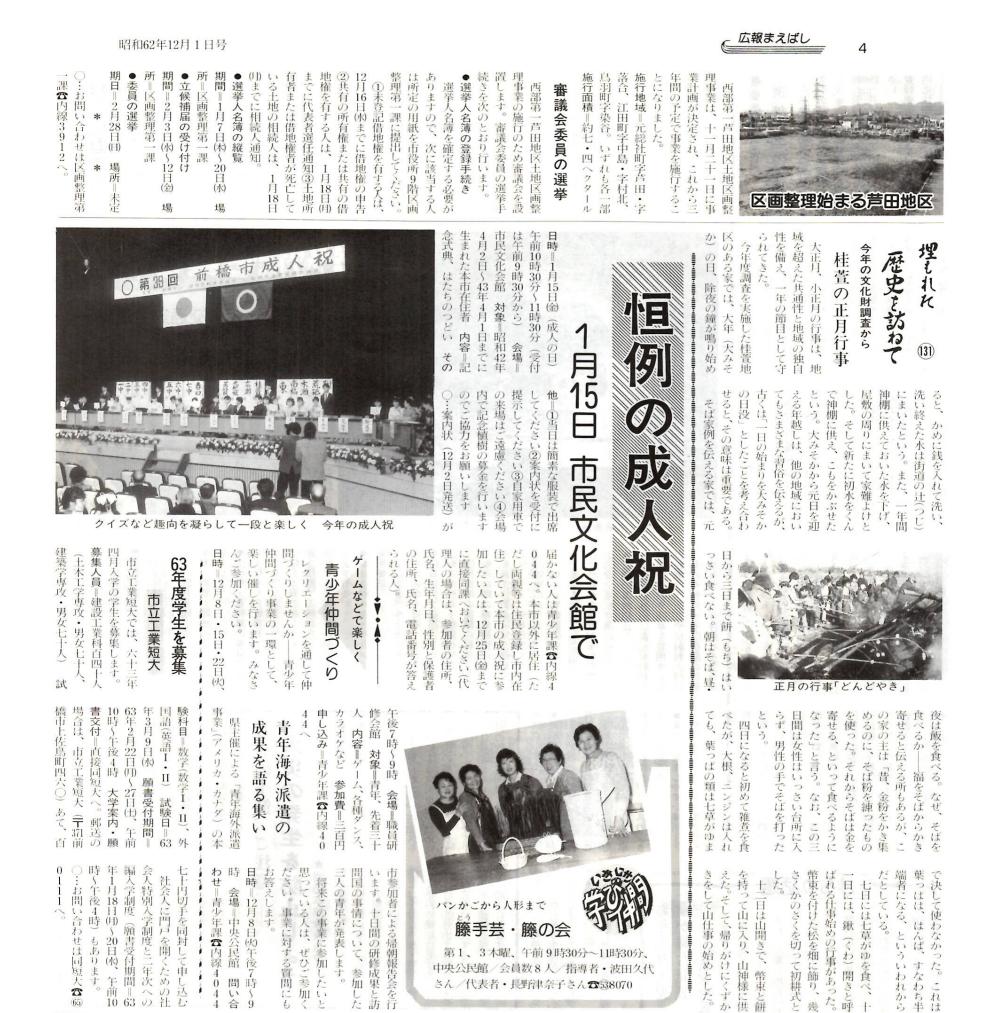

|                                            |



市役所は、〒371 前橋市大手町二丁目12-1 ☎24-1111です。



12月20日间午前10時~正午、 12月20日间午前10時~正午、 清師 ★朝倉児童館 ☎65-955
人 1月6日咪=総び大会 12月3日休 小1~小6の親子、先着十五組 講師はわら工芸家・摩庭祐 時50分▽本の貸し出しは毎日の読み聞かせは毎週金曜午後 しよう」 一親子教室「しめ縄飾り作り を開催します。 話を聞く日は毎週金曜 12月9日(水=クリスマスカー 町並み、群馬の町並み」写 記念行事の一環として、「日 作り 12月16日水=クリスマ スマスの集い、先着百八十 ★日吉児童館 ☎335-2 所では、関東支部創立四十日 ₹ 24-2548 天文教室「冬至の太陽を観 行事の始まりは午後3時▽ -月6日水=新春羽根つき」 行事の始まりは午後3時 "町並み、写真屏 児童館あんない 日本建築学会関東支部群臣 ース作り 12月23日(水)= 申し込みは12月13日日 センター

第1、

さん

問い合

3木曜、午前9時30分~11時30分、

中央公民館/会員数8人/指導者·波田久代

/代表者・長野津奈子さん☎538070

| し 師 、                                                                                                                                                                                                                                                                                     | たよ るき観 ペピー・10