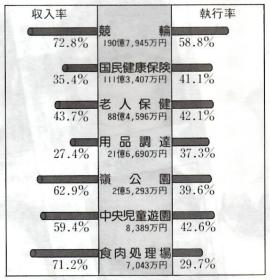

| 3        | 長 2    | 61年度 各会計      | 十別決算総括表       |            |
|----------|--------|---------------|---------------|------------|
| 全        | 計 別    | 歳 入           | 歳 出           | 差引残額       |
|          | 般 会 計  | 638億4,359万円   | 627億5,885万円   | 10億8,474万円 |
| 特        | 別会計    | 467億2,273万円   | 465億4,623万円   | 1億7,650万円  |
|          | 国民健康保険 | 93億1,053万円    | 102億2,704万円   | △9億1,651万円 |
| $\Delta$ | 老人保健   | 82億0,099万円    | 82億0,064万円    | 35万円       |
|          | 食肉処理場  | 9,885万円       | 8,397万円       | 1,488万円    |
|          | 中央児童遊園 | 8,627万円       | 8,292万円       | 335万円      |
| 訳        | 競輪     | 267億4,008万円   | 256億7,483万円   | 10億6,525万円 |
|          | 嶺 公 園  | 2億6,104万円     | 2億5,186万円     | 918万円      |
|          | 用品調達   | 20億2,497万円    | 20億2,497万円    | 0円         |
|          | 合 計    | 1,105億6,632万円 | 1,093億0,508万円 | 12億6,124万円 |