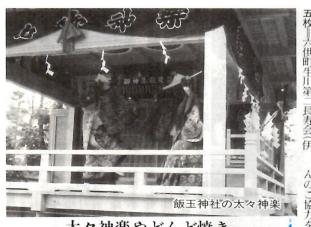

### 太々神楽やどんど焼き

·飯玉神社の太々神楽〈広瀬 町二丁目〉 1月1日 金 ……

産泰神社の太々神楽 屋町〉

二宮赤城神社の太々神楽〈二 之宮町〉

13日(水)……片貝神社の太々神楽 貝町〉

……山王の鳥追い〈総社町総社〉 立石の鳥追い〈総社町植野〉 東善の獅子舞〈東善町〉 どんど焼き〈市内各地で〉

> 問い合わせ 文化財保護室☎319531

現金三千円、ぞうきん百二十 現金三千円、ぞうきん百四枚 \((供町生川第一長寿会(西山 雑が予想されますので、みなさ んのご協力をお願いします …当日は競輪場付近の交通混