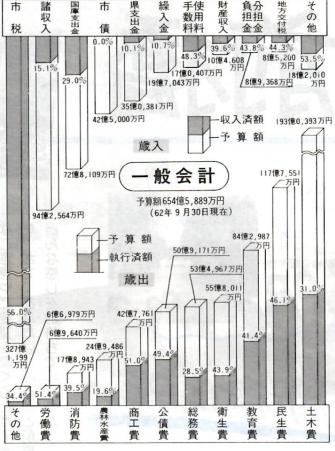

### 効率的で確かな行財政運営

| 表丨                | 61年度        |      | 设会         | 計意           | 入意           | 支出 | 決算          |            |      |  |
|-------------------|-------------|------|------------|--------------|--------------|----|-------------|------------|------|--|
| 款 別               | 歳入額         |      | 比率<br>60年度 | 款            | 5            | 訓  | 歳出額         | 構成<br>61年度 |      |  |
| 1市 税              | 324億4,710万円 | 50.8 | 48.9       | 1 議          | 会            | 費  | 4億5,684万円   | 0.7        | 0.7  |  |
| 2 地方讓与稅           | 6億4,716万円   | 1.0  | 1.0        | 2 総          | 務            | 費  | 58億8,670万円  | 9.4        | 8.8  |  |
| 3 娯楽施設利用 贫税 安 付 金 | 2,573万円     | 0.0  | 0.0        | 3民           | 生            | 費  | 111億6,168万円 | 17.8       | 19.6 |  |
| 4 皇動車取得税 安付 金     | 6億1,722万円   | 1.0  | 0.9        | 4衛           | 生            | 費  | 51億8,761万円  | 8.3        | 6.9  |  |
| 5 地方交付税           | 7億4,089万円   | 1.2  | 1.6        | 5労           | 働            | 費  | 7億2,315万円   | 1.1        | 1.1  |  |
| 6 交通安全対策 特別 交付金   | 6,667万円     | 0.1  | 0.1        | 6農村          | 木水産          | 業費 | 19億8,398万円  | 3.2        | 3.5  |  |
| 7分担金及び金           | 8億9,436万円   | 1.4  | 1.3        | 7商           | I            | 費  | 38億0,693万円  | 6.1        | 6.8  |  |
| 8使用料及び料           | 16億7,858万円  | 2.6  | 2.6        | 8土           | 木            | 費  | 175億5,090万円 | 28.0       | 26.7 |  |
| 9国庫支出金            | 67億2,661万円  | 10.6 | 11.0       | 9消           | 防            | 費  | 17億6,515万円  | 2.8        | 2.9  |  |
| 10県支出金            | 22億0.381万円  | 3.5  | 3.4        | 10教          | 育            | 費  | 88億3,355万円  | 14.1       | 14.5 |  |
| 11財産収入            | 16億1,580万円  | 2.5  | 1.7        | 11公          | 債            | 費  | 48億4,547万円  | 7.7        | 7.7  |  |
| 12寄 付 金           | 2,703万円     | 0.0  | 0.1        | 12諸          | 支出           | 金  | 5億2,306万円   | 0.8        | 0.8  |  |
| 13繰 入 金           | 18億7,249万円  | 2.9  | 2.5        | 13災          | 害復           | 日費 | 3,383万円     | 0.0        | -    |  |
| 14繰 越 金           | 6億6,145万円   | 1.0  | 0.5        | 合            | 1            | +  | 627億5,885万円 | 100        | 100  |  |
| 15諸 収 入           | 95億3,989万円  | 15.0 | 18.3       |              |              |    |             |            |      |  |
| 16市 債             | 40億7,880万円  | 6.4  | 6.1        | 10000        | ※表中の金額は1万円未満 |    |             |            |      |  |
| 合 計               | 638億4,359万円 | 100  | 100        | を四捨五入してあります。 |              |    |             |            |      |  |

| 3        | 長 2    | 61年度 各会計      | 十別決算総括表       |            |
|----------|--------|---------------|---------------|------------|
| 全        | 計 別    | 歳 入           | 歳 出           | 差引残額       |
|          | 般 会 計  | 638億4,359万円   | 627億5,885万円   | 10億8,474万円 |
| 特        | 別会計    | 467億2,273万円   | 465億4,623万円   | 1億7,650万円  |
|          | 国民健康保険 | 93億1,053万円    | 102億2,704万円   | △9億1,651万円 |
| $\Delta$ | 老人保健   | 82億0,099万円    | 82億0,064万円    | 35万円       |
|          | 食肉処理場  | 9,885万円       | 8,397万円       | 1,488万円    |
|          | 中央児童遊園 | 8,627万円       | 8,292万円       | 335万円      |
| 訳        | 競輪     | 267億4,008万円   | 256億7,483万円   | 10億6,525万円 |
|          | 嶺 公 園  | 2億6,104万円     | 2億5,186万円     | 918万円      |
|          | 用品調達   | 20億2,497万円    | 20億2,497万円    | 0円         |
|          | 合 計    | 1,105億6,632万円 | 1,093億0,508万円 | 12億6,124万円 |

開かれた六十二年第四回市議会で認和六十一年度の各会計決算が、先月 効率的で健全な行財政運営

市税の構成

市たばこ消費税(4.4%)

定されました。 入は約六百三十八億四千万円、

い合わせは財政課☆内線3542个。 ○…六十一年度決算についてのお問別の決算は表2のとおりです。

(62年度9月補正後)

電気税(2.9%)

その他(0.9%)