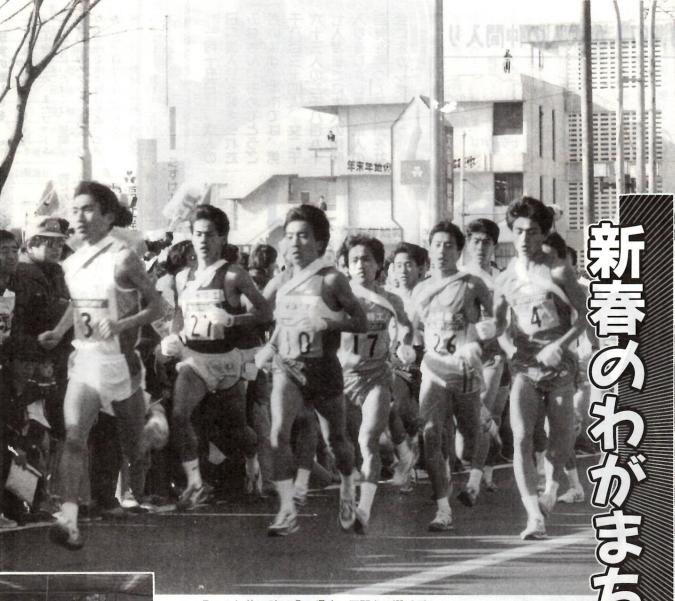

1<sub>月</sub>15<sub>日</sub>

昭和63年(1988年) · 第876号

発行・前橋市役所 〒371前橋市大手町二丁目12-1・電話24局1111(大代表)/編集・総務部広聴文書課/毎月1日・15日

選手を励まし た沿道の声援

**群馬陸協の役員として大会に携** ので、群馬や前橋が全国的に知ら たのがなによりですね。選手たち れたのではないでしょうか。(天川 れ、大変走りよかった、と言って も沿道のみなさんの声援に励まさ ました。テレビでも放送された

メモ コースは県庁を基点に 太田市で折り返す84.9\*ホテホ、27 チームが参加。天候に恵まれ沿 道は全体で約30万人の人出。

▲ | 月 | 日午前10時10分、県庁の正門を27選手がスタート

フンナーの姿を目の当たりに見

国道50号などの沿道に

人会が本市を中心に開催。一流一回全日本実業団対抗駅伝競走

沽気にあふれていました。 時間を生放送。中継センター BSテレビでは全コース約

な声援を送っていました。

は大勢の市民が詰めかけ、

全日本実業団 対抗駅伝大会

▽文化財 ▽3897人が″大人の仲間入り″…2面 2月の 中規模 本市で冬季国体フィギュア競技…4面 公売店の指導要綱が施行…6面 ?防火デー、八幡宮で訓練…5面 日曜・祝日当番医ご案内…7面 市長が11日に逝去……3面

かるた」を作成、横山さん…8面

スリップ注意