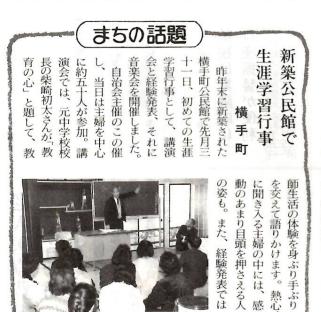

## 大曲を披露、市民吹奏楽団

いろいろな職業の人で結成されている市民吹奏楽 団。2回目の定期演奏会が、先月31日に市民文化会 館で開かれました。当日は約1,000人が集まり、組曲 「展覧会の絵」などの演奏に聞き入りました。

202 -EWDUNDS

で市の代表になった磯田裕樹君 (桃井小)は県大会も見事制覇。 日臨江閣で開催。この大会

2

芳賀小合唱が優秀校

秀校の一つに選ばれました。 コンクール東日本大会で、芳賀 三度目の出場で好成績。先月 われた六十二年度こども音楽