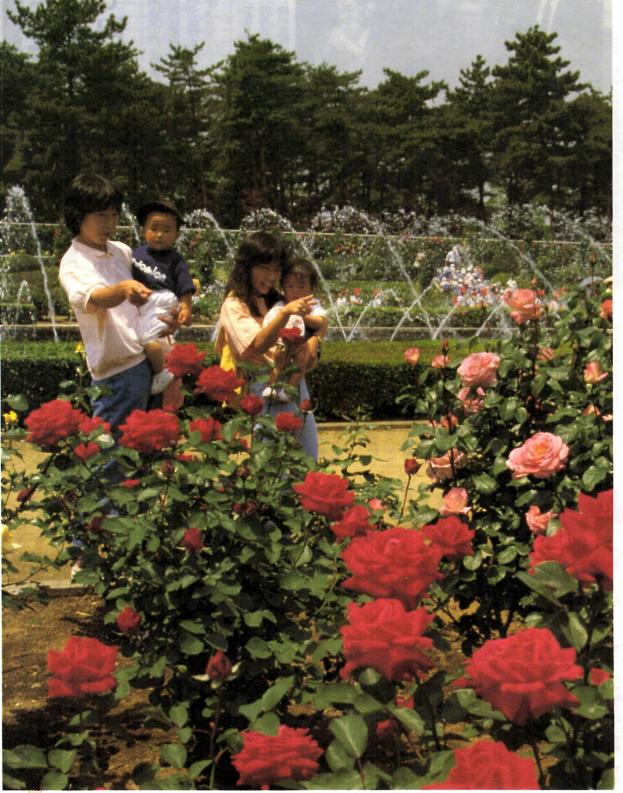

秋には再びかれんな姿が……。

6 "美と香りの世界"。「聖火」「プリンセスミチコ」な二百五十種、二千株のバラガ色鮮やかに咲き競う ルストン」などの中輪種、「ツルピース」などつる種と、代表的なバラガ

とじて保存してください いつかまた お役にたちます

0

メモ 自然との触れ合いのスペ りの森や熱帯植物園、野鳥園、 郎記念館と蚕糸記念館もある。

## ース、ばら園は46年に完成。香 ショウブ園などバラのほかにも 見どころいっぱい。また、朔太