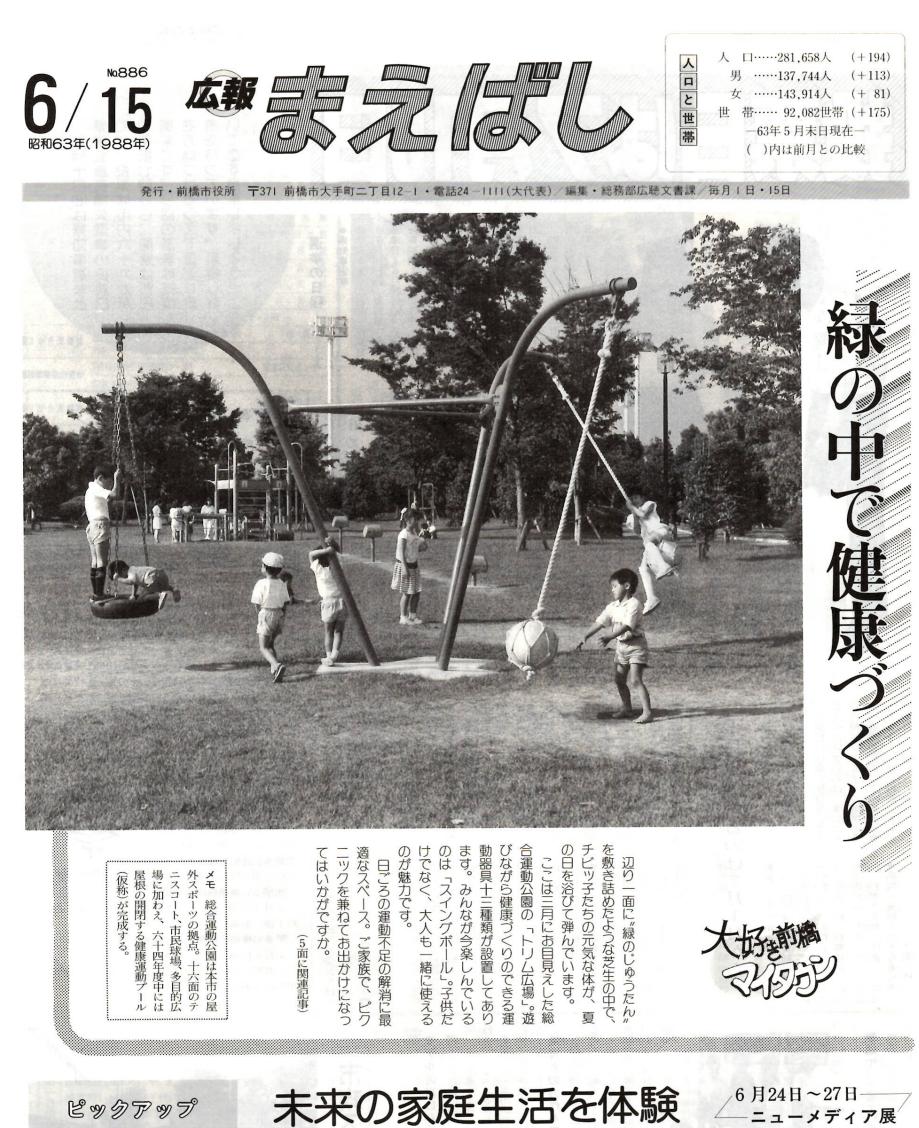

にかけてヘイケボタルも登場。 せています。これから七月上旬発生。夜空に見事な光の舞を見 も千百匹以上のゲンジボタルが さちの池南側放水路に、今年

∏°^L 力を学

今年もホタルが舞う

同演奏会が先月28日、市庁舎前で開かれました。披 露した曲は「赤城嶺に」「オリーブの首飾り」など全 6曲。魅了された市民からはアンコールの声も。

市庁舎前で3校合同の演奏会 七中、春日中、広瀬中の吹奏楽部員100人による合

n