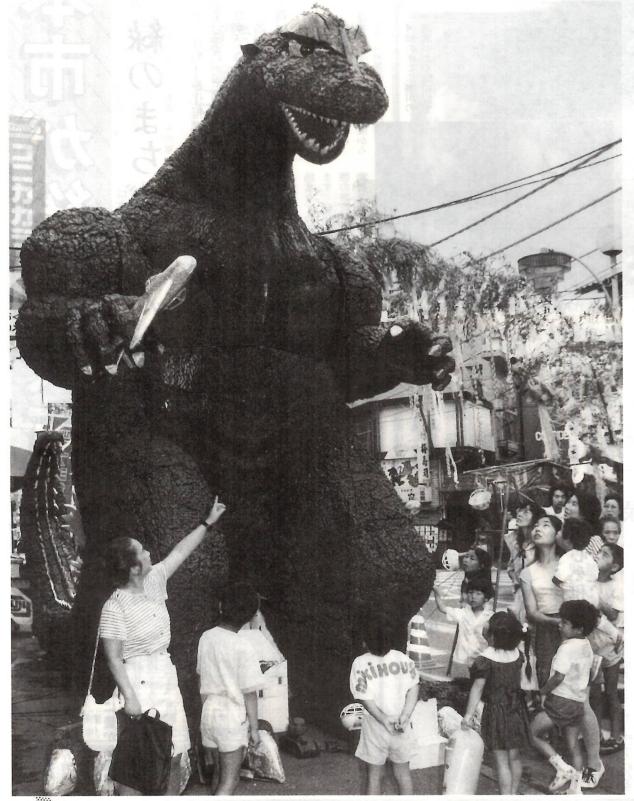

## 大好動物

メモ 前橋七夕まつりは昭和26年から毎年開催され今年で38回目。今回は1,700点の竹飾りや飾り物が中心商店街などを彩り、7日から10日までの4日間に80万人の人出でにぎわった。