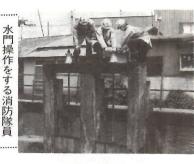

上雨量計を設置しまし

アンテナなど強風で倒れ

来 防止に取り組んでいます。 水門の緊急操作を行い、水害の 水などの水門操作を行い、主要 は、広瀬川、桃木川、天狗岩用 ます。また、消防隊などが中小 河川の断水や減水の処置をとり

少なくするため、次の点に注意

などの河川は自然流水ですので、 がありません。 水量が増減しても手の施しよう 台風や集中豪雨による被害を 赤城白川、染谷川や牛池川 水害の危険が予想される時 非常時の行動を家族で確認して る危険のある物は補強する③雨 を防ぐ工夫をする⑦垂れ下った や携帯ラジオを用意しておく⑥ 流出しやすい物は流れないよう 電線に近づかない⑧避難場所や のうや板片などで床下への浸水 浸水の危険のある低い所では土 ある) ⑤停電に備えて懐中電灯 かえて水害を大きくする危険が に工夫する(流出物が水門につ の点検、排水溝を掃除する(4)