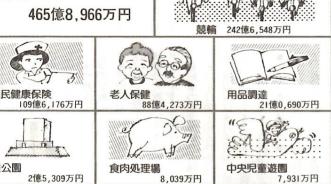

## 働く人の力作がずらり

どは除く〈一般の部〉

市税 341億7,408万円 (51.5%) 身体障害者援護、環境整備、農業振興、体育施設整備 関係予算を中心とした追加補正が行われた結果、62年 度最終予算は一般会計で663億6,962万円となり、当初 予算に比べて、42億5,443万円(6.8%)増加しました。

状

11億9,814万円(1.8%) 56億9,894万円 44億0,130万円 入 (8.6%) (6.5%)

界支出金

予算額

債

その他

般会計

国・県支出金の決定による事業費の増減、老人保健、

663億6.982万円

0

他

商工費 公債費

政

62年度下半期(62年10月1日~63年3月31

〈金額の1万円未満は四捨五入〉

国庫

92億3,237 万円 (13.9%)

支出金

日)の財政事情をまとめた"前橋市の財政、 が公表されました。そのあらましをお知らせ します。なお、財政についての詳しいことは 財政課☎内線3542へお問い合わせください。

> 14億3,815万円 (2.2%) 35億7,990万円 (5.4%

39億9,970万円

70億4,854万円 (10.6%

(6.0%)

家族で楽しく健康づくり

農林水産業費25億3,401万円

(3月31日現在) 目的别 借入先別 47.6% 54.8 未償還元金 405億8,615万円 郵政省 公営企業 金融公庫 9.0% 庁舎債 3.3% 銀行 8.9% 民生債 2.8% その他 4.2% その他 4.9%

総合運動公園トリム広場

3%) 39億9,237万円 (6.0%) 50億1,375万円 (7.6%)

教育賞

民生費 115億7,932万円 (17.5%)

189億0,302万円 (28.5%)

91億

9,674万円 (13.9%)/

歳出

53億1,790万円 (8.0%)

54億3,141万円

国民健康保険 109億6,176万円 2億5,309万円

8,039万円