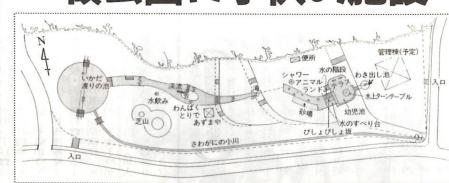

## 市政ス

施設です。

子供たちが、緑の中で水に親しみ安全で楽しく遊べる

ご家族連れでお出かけください。

中央には全長約百六十㍍の小川も流れています。

二十一日休にオープンします。

広場には三つの池があ

自然がいっぱ

いの嶺公園内に「水の広場」

が完成、

風水害に備えよう 集中豪雨・台風シーズン到

風が接近しやすい季節です。 なるため集中豪雨が発生しやす 梅雨の末期は気圧が不安定に 九月から十月にかけては台

旬にかけて約百二十世帯が床下 によって、八月中旬から九月上 ます。しかし、昨年は集中豪雨 然災害が少ない所といわれてい 床上浸水の被害を受けました。 市では、集中豪雨などに備え 本市は洪水や山崩れなどの自 ①気象情報に注意する②看板、

主な施設=イルカの噴水がある がっています。 ターンテーブルを置いた幼児池 わき出し池(水深十五だ)、水上 のとおりです。 隣りには多目的広場の芝生が広

自然石を使った滝と渓流、わん たアニマルランド(水深二た)、 (水深二十代)、水の滑り台、び よびしょ坂、動物遊具を置い

務所前を四百どほど進んだ所に 「水の広場」は、嶺公園管理事

屋の中まで入り込む習性があ 準備のため住居の羽目板や部

イルカの噴水 水の滑り台や

車を置ける駐車場もあります。

万平方は。手前に約百二十台の 出来上がりました。敷地は約一

「水の広場」の主な施設は次

吐いて巣を作り、中で〝塊〟

タナスなどの葉の裏側に糸を

幼虫は桑、 ます。

桜、 カキ、

者や管理者は十分注意し、早 となっています。樹木の所有